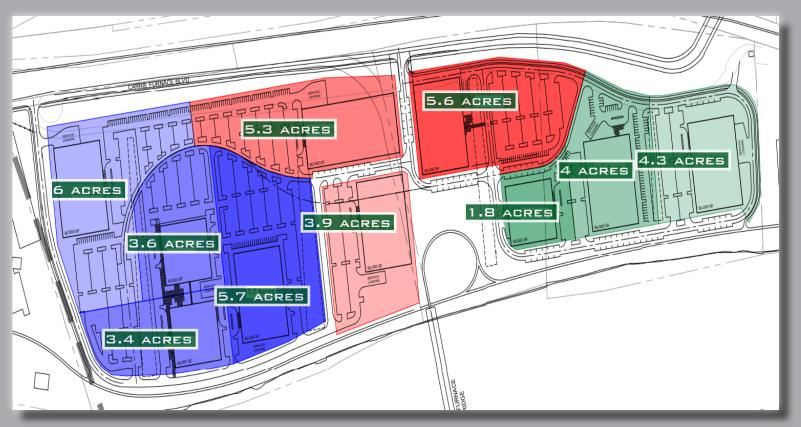

#### BUILD TO SUIT OPPORTUNITES:

CARRIE FURNACE HAS APPROXIMATELY 44 BUILDABLE ACRES. LAND CAN BE DIVIDED IN ORDER TO SUPPORT 40K-80K SQUARE FOOT TECH FLEX BUILDINGS. PARCELS ARE ALSO AVAILABLE FOR PURCHASE AND OUTSIDE DEVELOPMENT.

# SITE PLAN