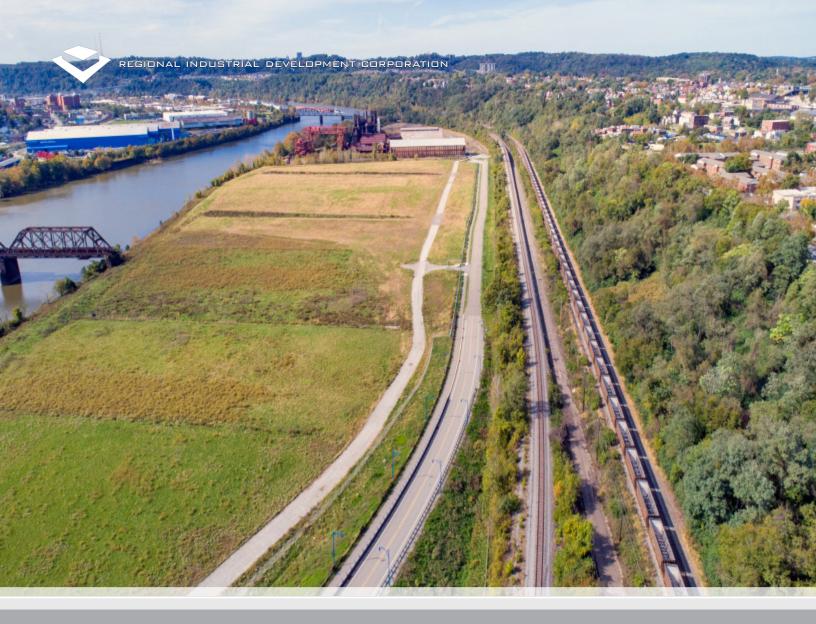

### CARRIE FURNACE

#### BUILD TO SUIT OPPORTUNITES:

CARRIE FURNACE HAS APPROXIMATELY 44 BUILDABLE ACRES. LAND CAN BE DIVIDED IN ORDER TO SUPPORT 40K-80K SQUARE FOOT TECH FLEX BUILDINGS. PARCELS ARE ALSO AVAILABLE FOR PURCHASE AND OUTSIDE DEVELOPMENT.

#### FUTURE PLANS:

- FALL 2021 INFRASTRUCTURE & ROADWAY DESIGN
- 2022/2023 CONSTRUCTION OF TECH FLEX BUILDING
- PROSPECTIVE USES TECH AND LIGHT INDUSTRIAL
- RIDC IS WORKING WITH THE PITTSBURGH FILM OFFICE TO BUILD A PITTSBURGH FILM AND ENTERTAINMENT INDUSTRY HUB
- PARK WILL SUPPORT MORE THAN 500K SQUARE FEET UPON FULL BUILD OUT