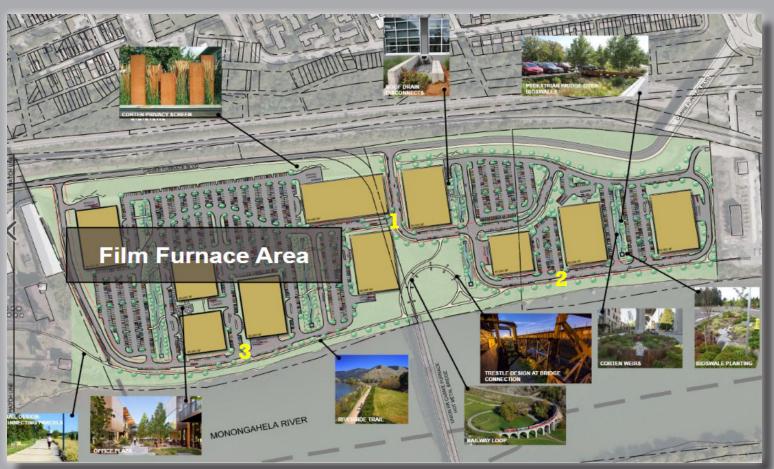

#### FUTURE PLANS:

- FALL 2021 INFRASTRUCTURE & ROADWAY DESIGN
- 2022/2023 CONSTRUCTION OF TECH FLEX BUILDING
- PROSPECTIVE USES TECH AND LIGHT INDUSTRIAL
- RIDC IS WORKING WITH THE PITTSBURGH FILM OFFICE TO BUILD A PITTSBURGH FILM AND ENTERTAINMENT INDUSTRY HUB
- PARK WILL SUPPORT MORE THAN 500K SQUARE FEET UPON FULL BUILD OUT

# SITE PLAN