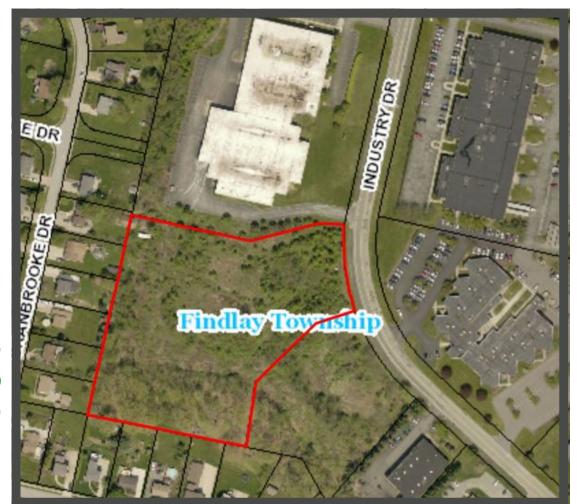

## **ABOUT PARCEL 39**

- VACANT COMMERCIAL LAND
- FINDLAY TWP
- GROSS AREA: 4.4 AC
- MAP BLOCK 591-C-56
- SALE PRICE: \$150K / AC
- SOLD AS-IS
- BUILD TO SUIT AVAILABLE
- SIGNAGE OPPORTUNITIES