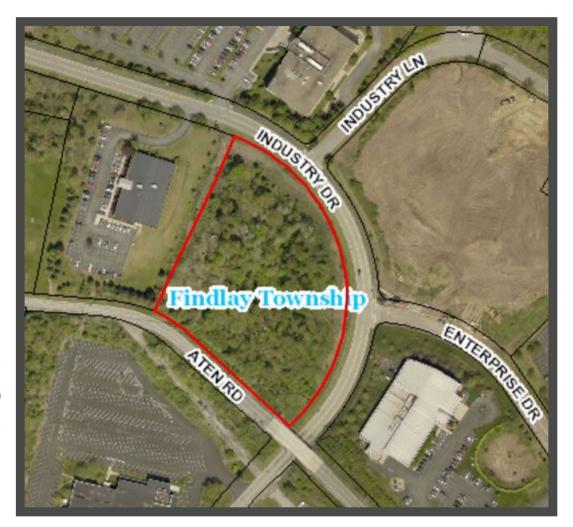

## **ABOUT PARCEL 39**

- VACANT COMMERCIAL LAND
- FINDLAY TWP
- GROSS AREA: 4.4 AC
- MAP BLOCK 591-C-56
- SALE PRICE: \$150K / AC
- SOLD AS-IS
- BUILD TO SUIT AVAILABLE
- SIGNAGE OPPORTUNITIES