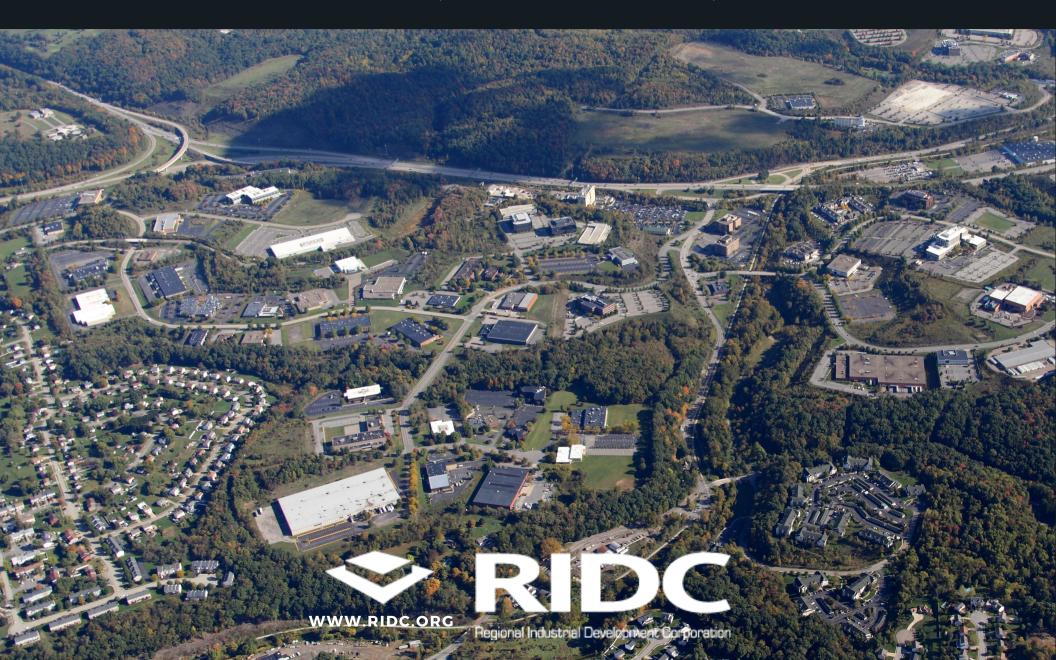

#### **ABOUT THE PARK**

Located in the airport corridor off Interstate-376 Parkway West, our 500-acre Park West Industrial Park is home to some of the region's largest companies. The original 340 acres was purchased from Westinghouse Electric Corporation and master planned by the RIDC. The park houses 1.8 million square feet of office, flex and industrial space and is home to more than 60 companies, including Grainger, LanXess, Vollmer America, Seegrid, and Cigna. Approximately 12 developable acres remain available. RIDC owns and manages 4 buildings in the park totaling 174,500 square feet.