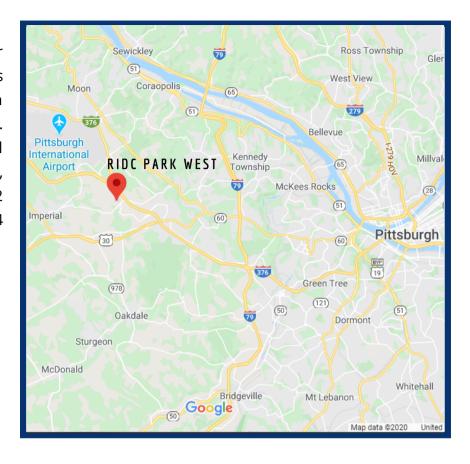

# PARCELS FOR SALE RIDC PARK WEST

FINDLAY TWP, PA & NORTH FAYETTE TWP, PA

#### **ABOUT THE PARK**

Located in the airport corridor off Interstate-376 Parkway West, our 500-acre Park West Industrial Park is home to some of the region's largest companies. The original 340 acres was purchased from Westinghouse Electric Corporation and master planned by the RIDC. The park houses 1.8 million square feet of office, flex and industrial space and is home to more than 60 companies, including Grainger, LanXess, Vollmer America, Seegrid, and Cigna. Approximately 12 developable acres remain available. RIDC owns and manages 4 buildings in the park totaling 174,500 square feet.