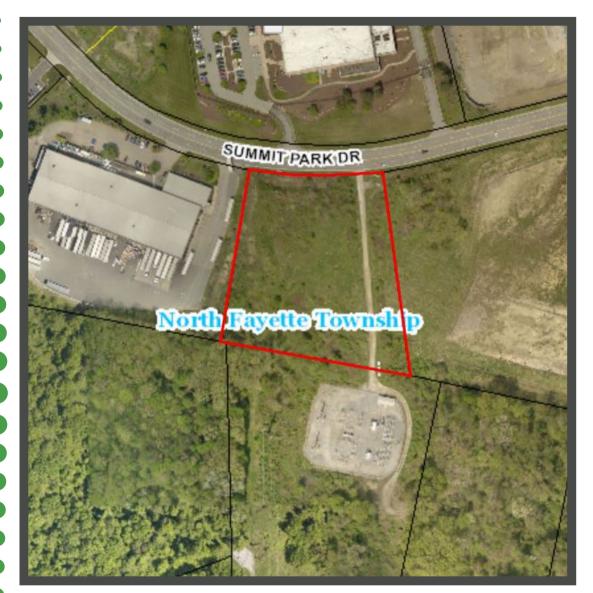

## **ABOUT PARCEL 13**

- VACANT COMMERCIAL LAND
- NORTH FAYETTE TWP
- GROSS AREA: 3.5 AC
- MAP BLOCK 497-G-1
- SALE PRICE: \$500,000
- SOLD AS-IS
- BUILD TO SUIT AVAILABLE
- SIGNAGE OPPORTUNITIES