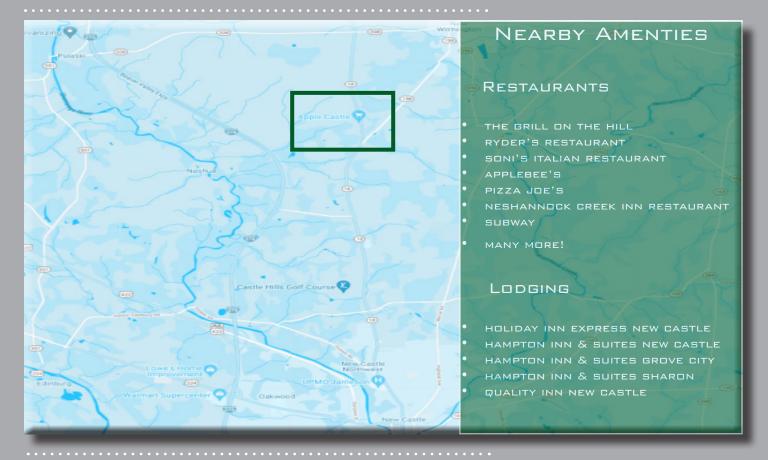

# THE PARK/PARCELS

## AT A GLANCE

SINCE ACQUIRING THIS SITE IN NESHANNOCK TOWNSHIP (LAWRENCE COUNTY), 23.2 ACRES HAVE BEEN SOLD AND REDEVELOPED. CURRENT TENANT'S IN THE PARK INCLUDE AXIOM BATTERY, VELOCITY MAGNETICS, AFLAC, LIBERTY ROOFING CENTER AND DALLAS HARTMAN.

- ALL UTILITIES LOCATED IN RIGHT-OF-WAY OF ACCESS ROAD
- APPROX. 52 ACRES AVAILABLE / 5 PARCELS
- ACCESS TO 1-376, WESTERN PA AND NORTHEASTERN OHIO MARKETS
- BUILD TO SUIT AVAILABLE
- KEYSTONE OPPORTUNITY ZONE



### AVAILABLE PARCELS

PARCEL 5:

25 ACRES

PARCEL 6:

12 ACRES

PARCEL 7-1:

8 ACRES

PARCEL 8-2:

4 ACRES

PARCEL B:

3 ACRES

\*AVAILABLE ACRES SIZE IS APPROX.

## THE LOCATION



## LANDLORD SPOTLIGHT

RIDC IS A NONPROFIT ORGANIZATION FOUNDED BY AND FOR THE PITTSBURGH REGION. WE TRACE OUR HISTORY BACK MORE THAN 60 YEARS, TO A TIME WHEN LEADERS IN THE REGION ENVISIONED A ENTITY DEDICATED TO DEVELOPING PROPERTIES THAT WOULD SUPPORT OUR INDUSTRIAL BASE, CREATE JOBS, AND GROW OUR ECONOMY. RIDC WENT ON TO PIONEER THE REGION'S FIRST INDUSTRIAL PARKS, AND WHEN THE STEEL INDUSTRY DECLINED, WE CONTINUED TO SUPPORT THE REGION BY TAKING ON THOSE ABANDONED INDUSTRIAL SITES, ATTRACTING NEW TECHNOLOGY-BASED COMPANIES AND RETURNING THOSE PROPERTIES BACK ON TO THE TAX ROLLS.

TODAY, WE ARE STILL DEDICATED TO CATALYZING ECONOMIC GROWTH IN SOUTHWESTERN PENNSYLVANIA THROUGH REAL ESTATE DEVELOPMENT THAT CAPTURES GROWTH OPPORTUNITIES ACROSS DIVERSE INDUSTRY SECTORS AND FOSTERS INCLUS