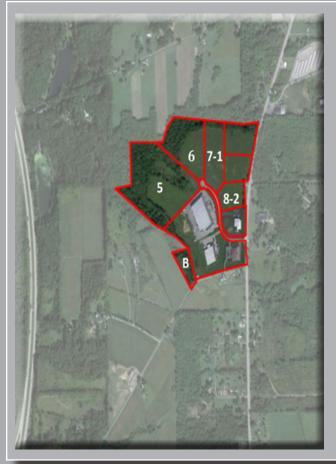

### AVAILABLE PARCELS

PARCEL 5:

25 ACRES

PARCEL 6:

12 ACRES

PARCEL 7-1:

8 ACRES

PARCEL 8-2:

4 ACRES

PARCEL B:

3 ACRES

\*AVAILABLE ACRES SIZE IS APPROX.