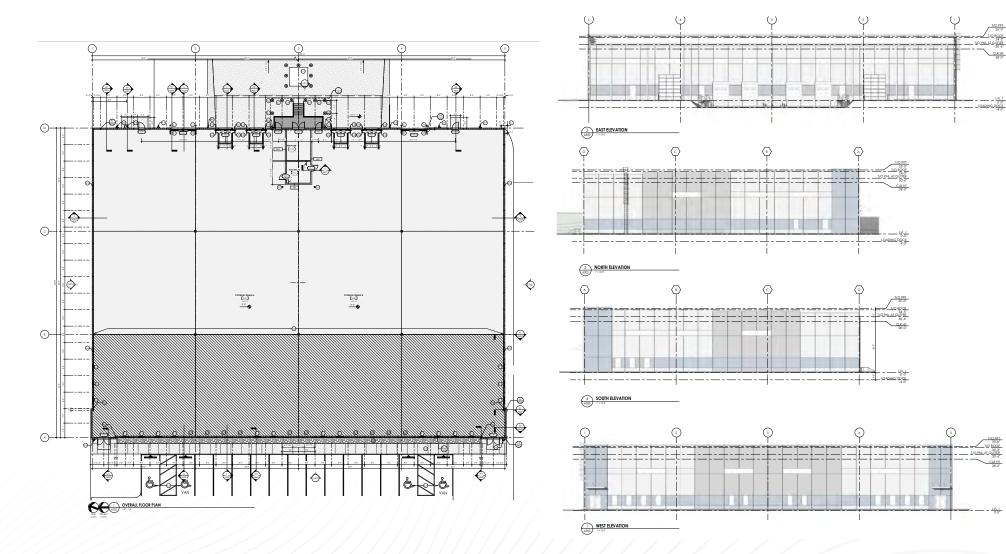

## **BUILDING SPECS**

| TOTAL SF       | 30,000 SF                         |  |
|----------------|-----------------------------------|--|
| CLEAR HEIGHT   | 28' CLEAR CEILING                 |  |
| WALLS          | 8" PRE-CAST CONCRETE WALLS        |  |
| FLOOR          | 6" CONCRETE FLOORS                |  |
| COLUMN SPACING | 50' X 50' COLUMN SPACING          |  |
| POWER          | 1,200 AMP POWER; 480/277V, 3P, 4W |  |

| DRIVE-IN DOORS   | TWO (2) 12' X 14'                           |  |
|------------------|---------------------------------------------|--|
| DOCK DOORS       | FOUR (4) 9' X 10'                           |  |
| HVAC             | HEATED ONLY WAREHOUSE<br>ROOFTOP HTHV UNITS |  |
| FIRE SUPPRESSION | FULLY SPRINKLERED – ESFR SYSTEM             |  |
| PARKING          | 76 CAR PARKING (2.53 PER 1,000 SF)          |  |
| TRUCK COURT      | 6 TRAILER SPACES                            |  |