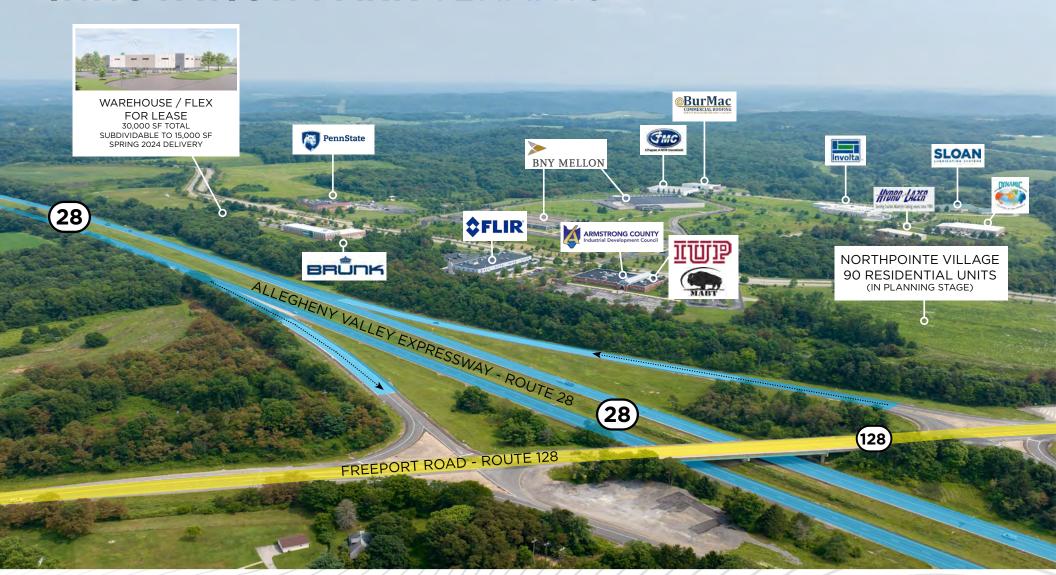

# **INNOVATION PARK TENANTS**

### ABOUT RIDC ARMSTRONG INNOVATION PARK

Located along PA Route 28 at exit 18, The RIDC Armstrong Innovation Park is a 925-acre master-planned development of current and future residential, commercial and industrial development with over 300 acres of dedicated open space, walking trails and hilltop views of Armstrong County. In partnership with Armstrong County, RIDC Armstrong Innovation Park, (formerly Northpointe Industrial Park) can offer pad-ready sites for purchase or build-to-suit opportunities from 4 to 21 acres, existing office/flex for lease, as well as a 30,000 sf warehouse / flex building with a shell delivery date of spring 2024. The park's mixed-use, access to data, power, labor pool and outdoor recreational amenities make this an attractive place for companies to invest and grow in Armstrong County.