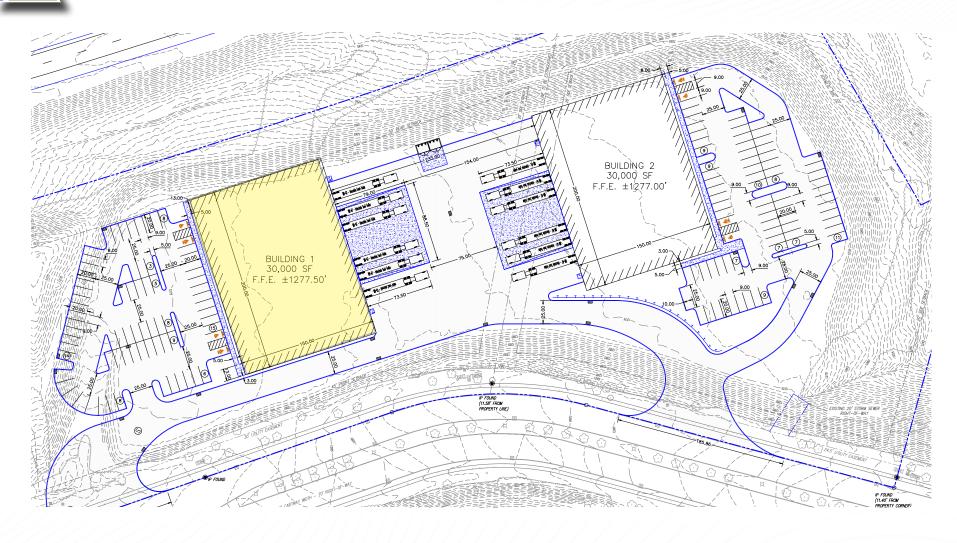

# WAREHOUSE / FLEX FOR LEASE 233 Northpointe Blvd. 30,000 SF TOTAL - SUBDIVIDABLE TO 15,000 SF SPRING 2024 SHELL DELIVERY

### ABOUT RIDC ARMSTRONG INNOVATION PARK

Located along PA Route 28 at exit 18, The RIDC Armstrong Innovation Park is a 925-acre master-planned development of current and future residential, commercial and industrial development with over 300 acres of dedicated open space, walking trails and hilltop views of Armstrong County. In partnership with Armstrong County, RIDC Armstrong Innovation Park, (formerly Northpointe Industrial Park) can offer pad-ready sites for purchase or build-to-suit opportunities from 4 to 21 acres, existing office/flex for lease, as well as a 30,000 sf warehouse / flex building with a shell delivery date of spring 2024. The park's mixed-use, access to data, power, labor pool and outdoor recreational amenities make this an attractive place for companies to invest and grow in Armstrong County.

PAD READY SITES 4-21 ACRES

530+ ADDITIONAL ACRES
AVAILABLE

PURCHASE OR BUILD-SUIT OPPORTUNITIES

30,000 SF SPEC
BUILDING FOR LEASE
SPRING 2024 DELIVERY

FLEX / OFFICE SUITES NOW AVAILABLE

1,045 SF - 13,021 SF