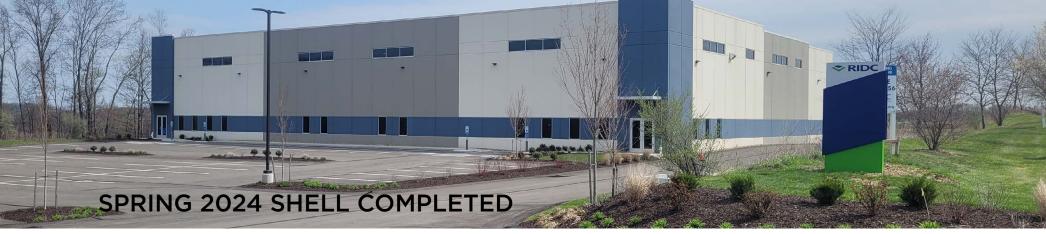

233 Northpointe Blvd.

### 30,000 SF TOTAL - SUBDIVIDABLE TO 15,000 SF



### **BUILDING SPECS**

| TOTAL SF       | 30,000 SF                         |
|----------------|-----------------------------------|
| CLEAR HEIGHT   | 28' CLEAR CEILING                 |
| WALLS          | 8" PRE-CAST CONCRETE WALLS        |
| FLOOR          | 6" CONCRETE FLOORS                |
| COLUMN SPACING | 50' X 50' COLUMN SPACING          |
| POWER          | 1,200 AMP POWER; 480/277V, 3P, 4W |

| DRIVE-IN DOORS   | TWO (2) 12' X 14'                           |
|------------------|---------------------------------------------|
| DOCK DOORS       | FOUR (4) 9' X 10'                           |
| HVAC             | HEATED ONLY WAREHOUSE<br>ROOFTOP HTHV UNITS |
| FIRE SUPPRESSION | FULLY SPRINKLERED – ESFR SYSTEM             |
| PARKING          | 76 CAR PARKING (2.53 PER 1,000 S