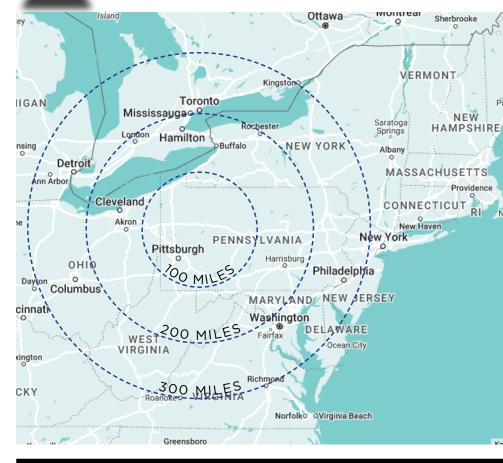

| KEY DRIVE TIMES | DISTANTCE  | TIME       |   |
|-----------------|------------|------------|---|
| PITTSBURGH      | 33.3 miles | 35 minutes | / |
| KITTANNING      | 10.6 miles | 16 minutes |   |
| NEW KENSINGTON  | 17.1 miles | 24 minutes | 7 |
| BUTLER          | 35.4 miles | 33 minutes |   |
|                 | //////     |            | - |