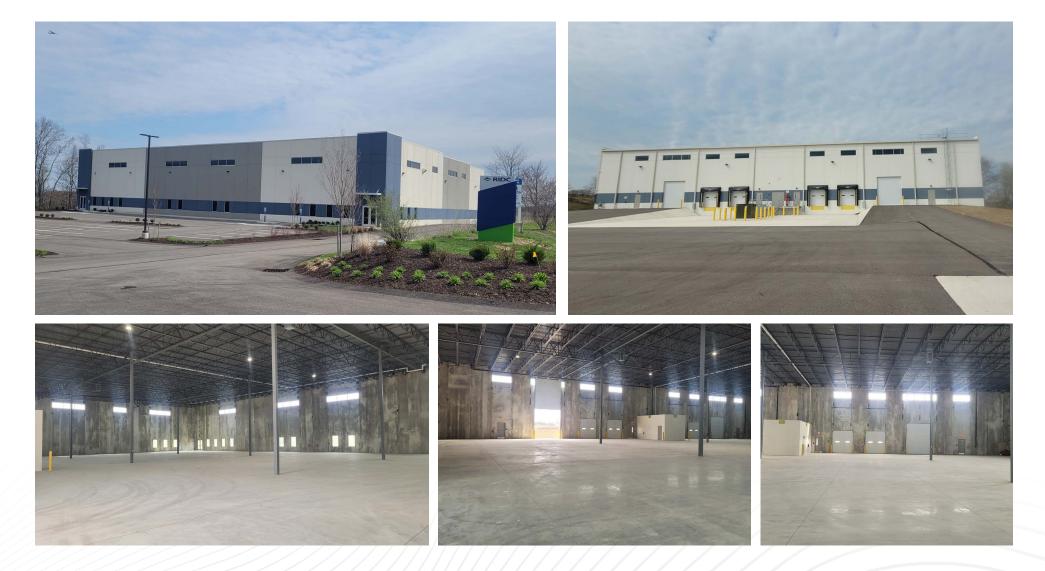

### **BUILDING SPECS**

| TOTAL SF       | 30,000 SF                         |
|----------------|-----------------------------------|
| CLEAR HEIGHT   | 28' CLEAR CEILING                 |
| WALLS          | 8" PRE-CAST CONCRETE WALLS        |
| FLOOR          | 6" CONCRETE FLOORS                |
| COLUMN SPACING | 50' X 50' COLUMN SPACING          |
| POWER          | 1,200 AMP POWER; 480/277V, 3P, 4W |

| DRIVE-IN DOORS   | TWO (2) 12' X 14'                           |
|------------------|---------------------------------------------|
| DOCK DOORS       | FOUR (4) 9' X 10'                           |
| HVAC             | HEATED ONLY WAREHOUSE<br>ROOFTOP HTHV UNITS |
| FIRE SUPPRESSION | FULLY SPRINKLERED – ESFR SYSTEM             |
| PARKING          | 76 CAR PARKING (2.53 PER 1,000 SF)          |
| TRUCK COURT      | 6 TRAILER SPACES                            |