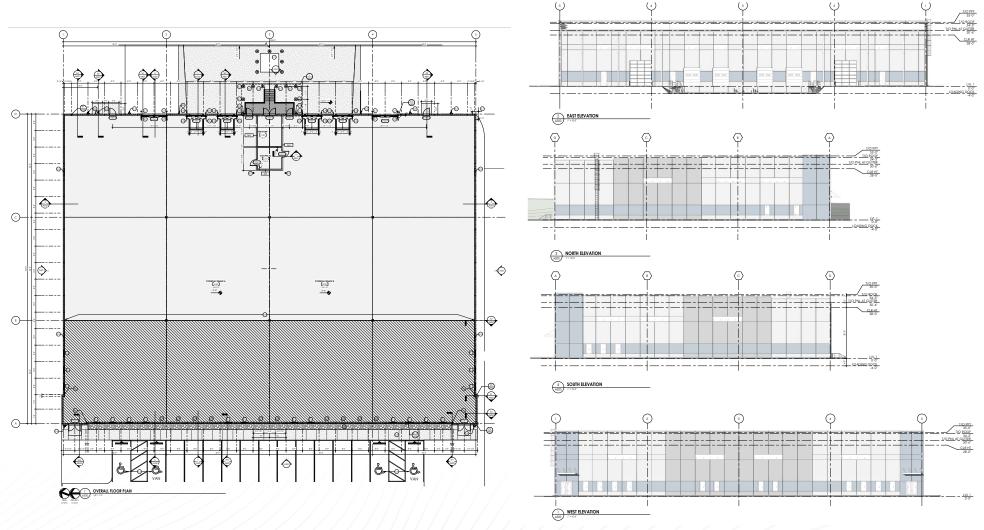

### **BUILDING SPECS**

| TOTAL SF       | 30,000 SF                         |
|----------------|-----------------------------------|
| CLEAR HEIGHT   | 28' CLEAR CEILING                 |
| WALLS          | 8" PRE-CAST CONCRETE WALLS        |
| FLOOR          | 6" CONCRETE FLOORS                |
| COLUMN SPACING | 50' X 50' COLUMN SPACING          |
| POWER          | 1,200 AMP POWER; 480/277V, 3P, 4W |

| DRIVE-IN DOORS   | TWO (2) 12' X 14'                           |
|------------------|---------------------------------------------|
| DOCK DOORS       | FOUR (4) 9' X 10'                           |
| HVAC             | HEATED ONLY WAREHOUSE<br>ROOFTOP HTHV UNITS |
| FIRE SUPPRESSION | FULLY SPRINKLERED – ESFR SYSTEM             |
| PARKING          | 76 CAR PARKING (2.53 PER 1,000 SF)          |
| TRUCK COURT      | 6 TRAILER SPACES                            |