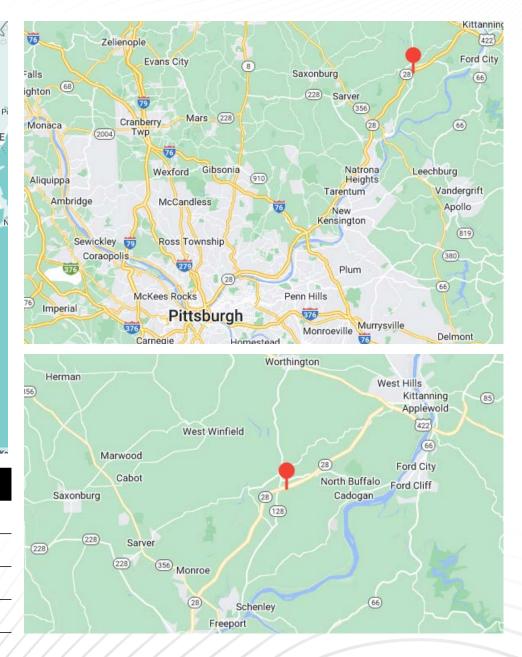

| KEY DRIVE TIMES | DISTANTCE  | TIME       |   |
|-----------------|------------|------------|---|
| PITTSBURGH      | 33.3 miles | 35 minutes | / |
| KITTANNING      | 10.6 miles | 16 minutes |   |
| NEW KENSINGTON  | 17.1 miles | 24 minutes | 7 |
| BUTLER          | 35.4 miles | 33 minutes |   |
|                 | //////     |            | - |