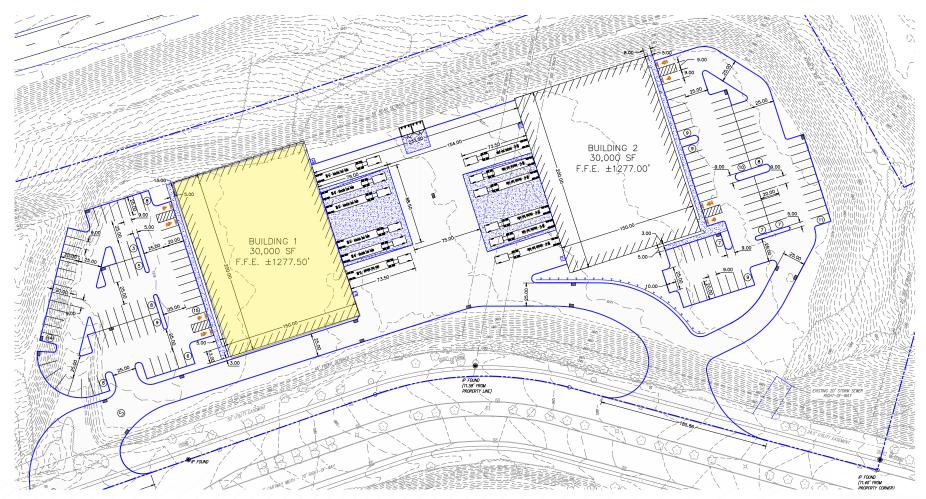

----|---------------------------------------------|
| DOCK DOORS       | FOUR (4) 9' X 10'                           |
| HVAC             | HEATED ONLY WAREHOUSE<br>ROOFTOP HTHV UNITS |
| FIRE SUPPRESSION | FULLY SPRINKLERED – ESFR SYSTEM             |
| PARKING          | 76 CAR PARKING (2.53 PER 1,000 SF)          |
| TRUCK COURT      | 6 TRAILER SPACES                            |

CONTACT: MICHAEL CONNOR, SIOR mconnor@hannacre.com 412 261 2200 CONTACT: SANDY CIKOVIC scikovic@hannacre.com 412 261 2200

HANNA COMMERCIAL REAL ESTATE 11 STANWIX ST., SUITE 1024 PITTSBURGH, PA 15222 <u>HANNACRE.COM</u>



# WAREHOUSE / FLEX FOR SALE OR LEASE







# WAREHOUSE / FLEX FOR SALE OR LEASE



Design/Build Contractor:

a m HIGLEY Beyond Bricks and Mortar



### WAREHOUSE / FLEX FOR SALE OR LEASE



#### CONTACT: MICHAEL CONNOR, SIOR

mconnor@hannacre.com 412 261 2200

#### CONTACT: SANDY CIKOVIC scikovic@hannacre.com

412 261 2200

#### HANNA COMMERCIAL REAL ESTATE

11 STANWIX ST., SUITE 1024 PITTSBURGH, PA 15222 <u>HANNACRE.COM</u>

All information furnished regarding property for sale, rental or financing is from sources deemed reliable. No representation is made as to the accuracy thereof, and it is submitted subject to errors, omissions, change of price, rental, or other conditions, prior sale lease, financing or withdrawal without notice. Hanna Commercial Real Estate will make no representation, and assume no obligation, regarding the presence or absence of toxic or hazardous waste or substances or other undesirable material on or about the property.







| KEY DRIVE TIMES |