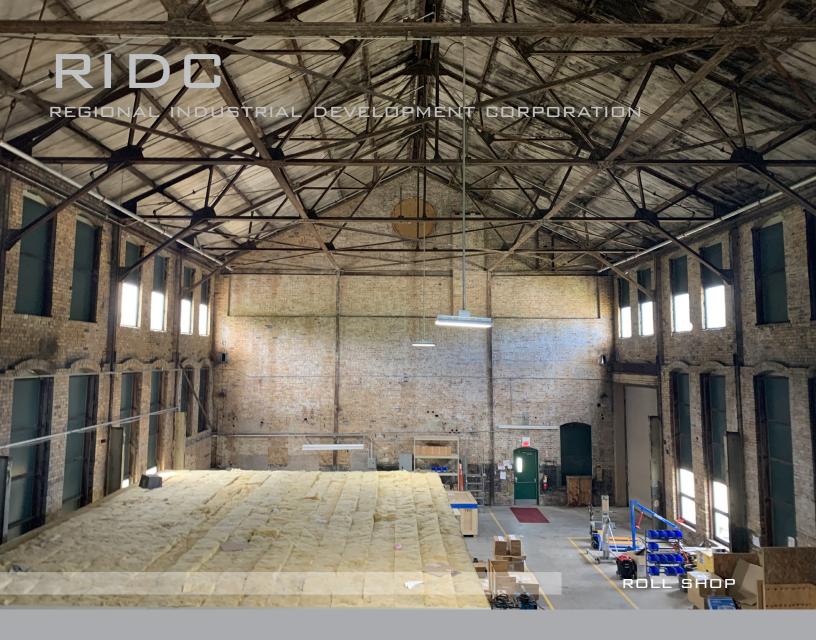

# AT A GLANCE

THE ROLL SHOP OFFERS 10,838 SQ FT OF FLEX SPACE. THE BUILDING IS LOCATED IN THE CITY CENTER OF DUQUESNE INDUSTRIAL PARK, WHICH IS OFF OF ROUTE 837 AND CLOSE TO REGIONAL TRANSPORTATION, SUCH AS THE MON-FAYETTE EXPRESSWAY.

- 10,838 SQUARE FEET (APPROX.)
- MANUFACTURING/WAREHOUSE 7,238 SQUARE FEET (APPROX.)
- OFFICE 3,600 SQUARE FEET (APPROX.)
- 5 PRIVATE OFFICES
- OPEN WORK AREA
- RESTROOMS IN SPACE
- 5:1000 PARKING
- ACCESS TO PA-837, 376 EAST
- LARGE MEZZANINE SPACE
- DOUBLE HEIGHT HIGH-BAY
- KITCHENETTE/BREAKROOM