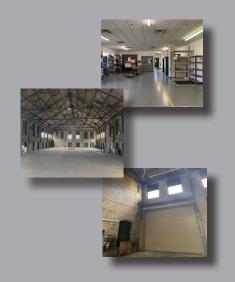

- 10,838 SQUARE FEET (APPROX.)
- MANUFACTURING/WAREHOUSE 7,238 SQUARE FEET (APPROX.)
- OFFICE 3,600 SQUARE FEET (APPROX.)
- 5 PRIVATE OFFICES
- OPEN WORK AREA
- RESTROOMS IN SPACE
- 5:1000 PARKING
- ACCESS TO PA-837, 376 EAST
- LARGE MEZZANINE SPACE
- DOUBLE HEIGHT HIGH-BAY
- KITCHENETTE/BREAKROOM