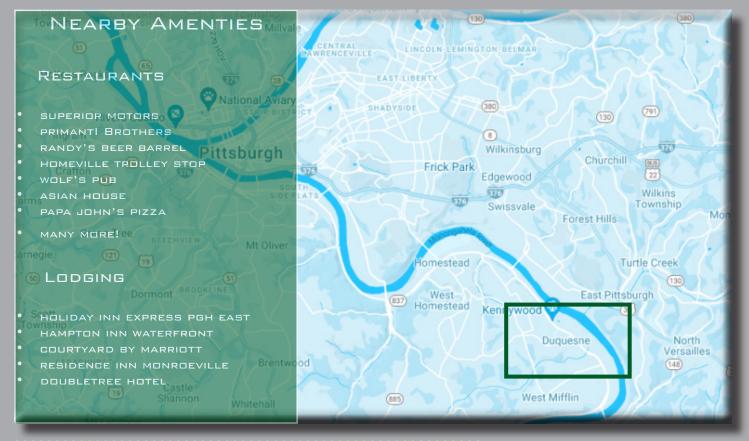

# AT A GLANCE

THE ROLL SHOP OFFERS 10,838 SQ FT OF FLEX SPACE. THE BUILDING IS LOCATED IN THE CITY CENTER OF DUQUESNE INDUSTRIAL PARK, WHICH IS OFF OF ROUTE 837 AND CLOSE TO REGIONAL TRANSPORTATION, SUCH AS THE MON-FAYETTE EXPRESSWAY.

# THE LOCATION