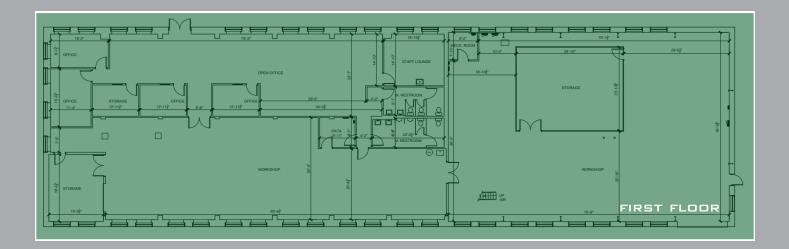

- 10,838 SQUARE FEET (APPROX.)
- MANUFACTURING/WAREHOUSE 7,238 SQUARE FEET (APPROX.)
- OFFICE 3,600 SQUARE FEET (APPROX.)
- 5 PRIVATE OFFICES
- OPEN WORK AREA
- RESTROOMS IN SPACE
- 5:1000 PARKING
- ACCESS TO PA-837, 376 EAST
- LARGE MEZZANINE SPACE
- DOUBLE HEIGHT HIGH-BAY
- KITCHENETTE/BREAKROOM