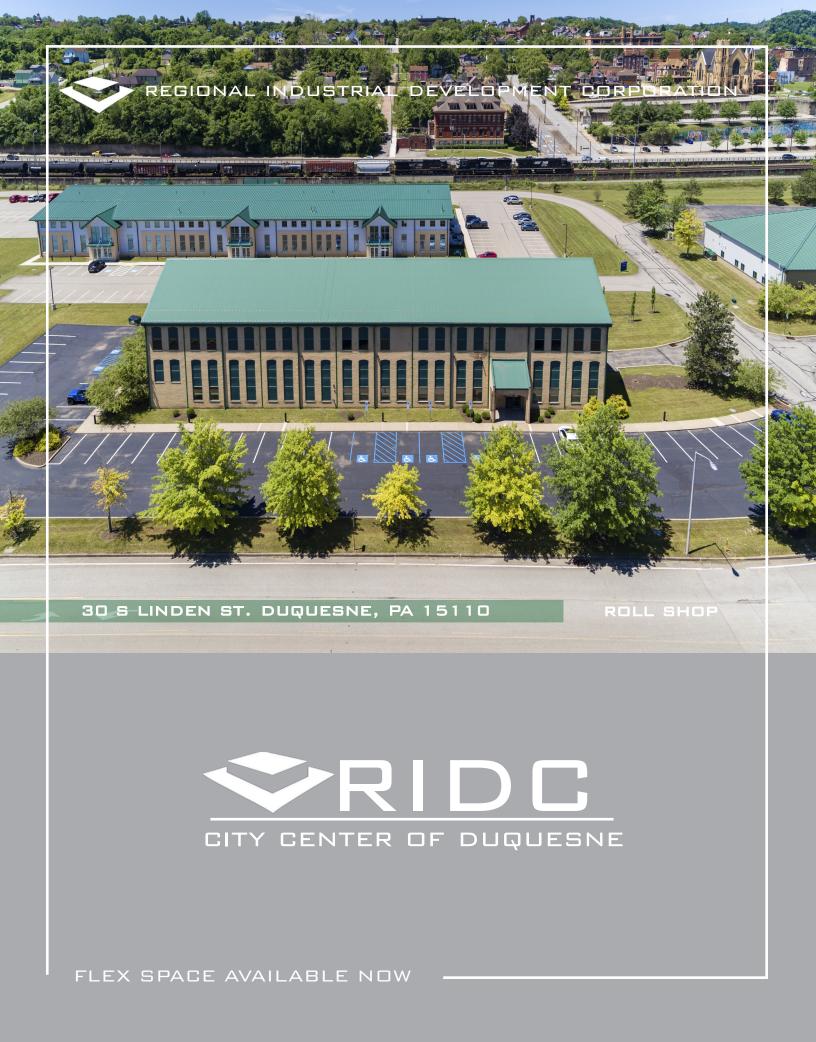

### THE BUILDING

# AT A GLANCE

THE ROLL SHOP OFFERS 10,838 SQ FT OF FLEX SPACE. THE BUILDING IS LOCATED IN THE CITY CENTER OF DUQUESNE INDUSTRIAL PARK, WHICH IS OFF OF ROUTE 837 AND CLOSE TO REGIONAL TRANSPORTATION, SUCH AS THE MON-FAYETTE EXPRESSWAY.

- 10,838 SQUARE FEET (APPROX.)
- MANUFACTURING/WAREHOUSE 7,238 SQUARE FEET (APPROX.)
- OFFICE 3,600 SQUARE FEET (APPROX.)
- 5 PRIVATE OFFICES
- OPEN WORK AREA
- RESTROOMS IN SPACE
- 5:1000 PARKING
- ACCESS TO PA-837, 376 EAST
- LARGE MEZZANINE SPACE
- DOUBLE HEIGHT HIGH-BAY
- KITCHENETTE/BREAKROOM