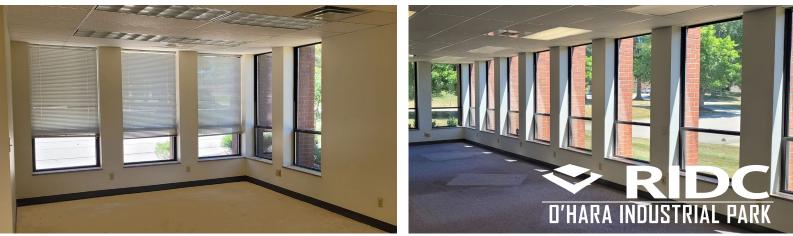

### CLICK HERE FOR VIRTUAL TOUR

8,808 Total SF

8,808 SF free-standing building 2,652 SF office Suites 6,156 SF warehouse 3,438 SF mezzanine (not included in RSF) Reception area 1 Private office Open office areas Warehouse lunchroom, shipping office and conference/training room 2 Full sets of restrooms, plus one shop restroom with eyewash station 1/2 Ton freight lift to mezzanine 800 amp 120/208 V Power Sprinklers 70% sprinklered (warehouse only) 1, 12' x 14' drive-in door (electric) Access HVAC Gas-fired roof-top units and gas-fired space heaters in warehouse Ceiling 16'9" in warehouse for 2,718 SF; 7'11" under Heights mezzanine Parking 16 parking spaces (1.82:1 RSF)