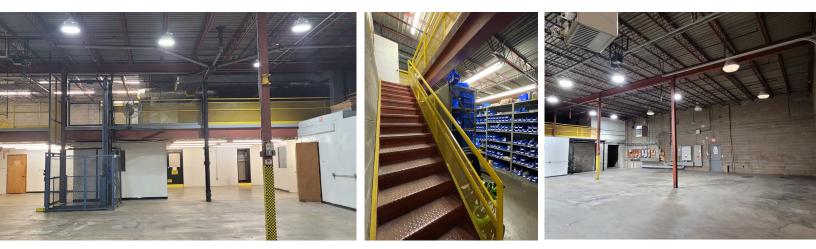

### CLICK HERE FOR VIRTUAL TOUR

8,808 Total SF

8,808 SF free-standing building 2,652 SF office Suites 6,156 SF warehouse 3,438 SF mezzanine (not included in RSF) Reception area 1 Private office Open office areas Warehouse lunchroom, shipping office and conference/training room 2 Full sets of restrooms, plus one shop restroom with eyewash station 1/2 Ton freight lift to mezzanine 800 amp 120/208 V Power Sprinklers 70% sprinklered (warehouse only) 1, 12' x 14' drive-in door (electric) Access HVAC Gas-fired roof-top units and gas-fired space heaters in warehouse Ceiling 16'9" in warehouse for 2,718 SF; 7'11" under Heights mezzanine Parking 16 parking spaces (1.82:1 RSF)