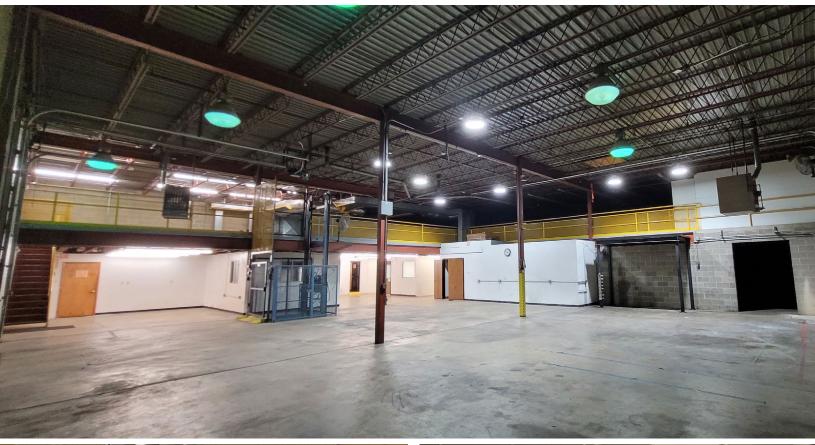

### CLICK HERE FOR VIRTUAL TOUR

8,808 Total SF

8,808 SF free-standing building 2,652 SF office Suites 6,156 SF warehouse 3,438 SF mezzanine (not included in RSF) Reception area 1 Private office Open office areas Warehouse lunchroom, shipping office and conference/training room 2 Full sets of restrooms, plus one shop restroom with eyewash station 1/2 Ton freight lift to mezzanine 800 amp 120/208 V Power Sprinklers 70% sprinklered (warehouse only) 1, 12' x 14' drive-in door (electric) Access HVAC Gas-fired roof-top units and gas-fired space heaters in warehouse Ceiling 16'9" in warehouse for 2,718 SF; 7'11" under Heights mezzanine Parking 16 parking spaces (1.82:1 RSF)