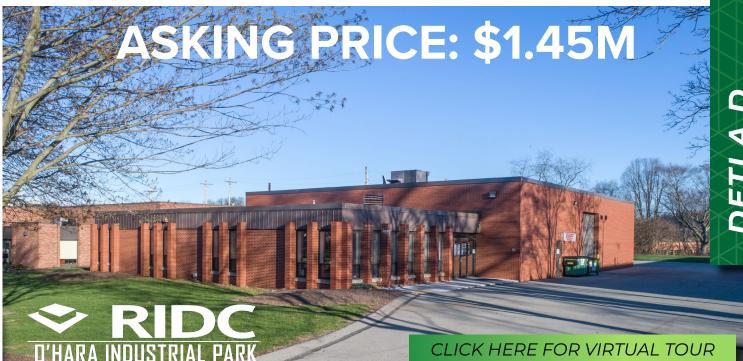

# FLEX BUILDING FOR SALE OR LEASE

145 DELTA DRIVE, PITTSBURGH, PA 15238

SF

Available

CONTACT: MICHAEL CONNOR, SIOR mconnor@hannacre.com 412 261 2200

SANDY CIKOVIC scikovic@hannacre.com 412 261 2200

**GARY WILSON, SIOR** gwilson@hannacre.com 412 261 2200

### CLICK HERE FOR VIRTUAL TOUR

8,808 Total SF

8,808 SF free-standing building 2,652 SF office Suites 6,156 SF warehouse 3,438 SF mezzanine (not included in RSF) Reception area 1 Private office Open office areas Warehouse lunchroom, shipping office and conference/training room 2 Full sets of restrooms, plus one shop restroom with eyewash station 1/2 Ton freight lift to mezzanine 800 amp 120/208 V Power Sprinklers 70% sprinklered (warehouse only) 1, 12' x 14' drive-in door (electric) Access HVAC Gas-fired roof-top units and gas-fired space heaters in warehouse Ceiling 16'9" in warehouse for 2,718 SF; 7'11" under Heights mezzanine Parking 16 parking spaces (1.82:1 RSF)