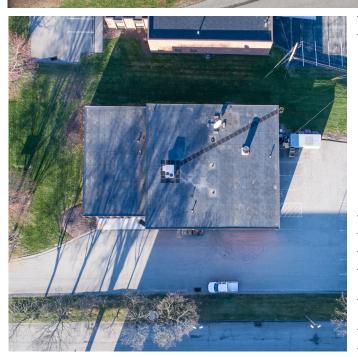

### CLICK HERE FOR VIRTUAL TOUR

8,808 Total SF

8,808 SF free-standing building 2,652 SF office Suites 6,156 SF warehouse 3,438 SF mezzanine (not included in RSF) Reception area 1 Private office Open office areas Warehouse lunchroom, shipping office and conference/training room 2 Full sets of restrooms, plus one shop restroom with eyewash station 1/2 Ton freight lift to mezzanine 800 amp 120/208 V Power Sprinklers 70% sprinklered (warehouse only) 1, 12' x 14' drive-in door (electric) Access HVAC Gas-fired roof-top units and gas-fired space heaters in warehouse Ceiling 16'9" in warehouse for 2,718 SF; 7'11" under Heights mezzanine Parking 16 parking spaces (1.82:1 RSF)