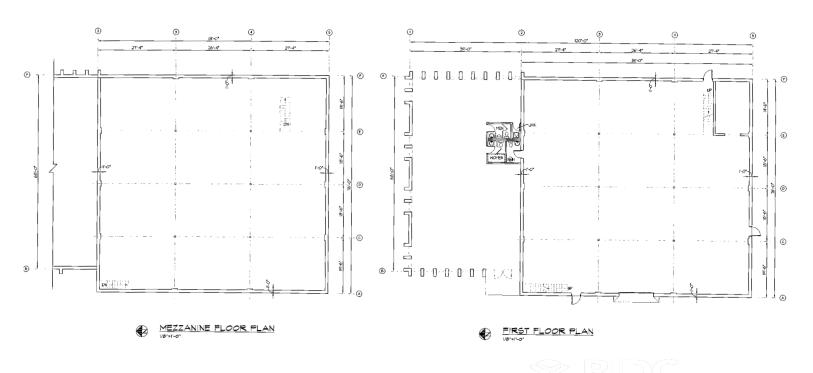

### CLICK HERE FOR VIRTUAL TOUR

8,808 Total SF

8,808 SF free-standing building 2,652 SF office Suites 6,156 SF warehouse 3,438 SF mezzanine (not included in RSF) Reception area 1 Private office Open office areas Warehouse lunchroom, shipping office and conference/training room 2 Full sets of restrooms, plus one shop restroom with eyewash station 1/2 Ton freight lift to mezzanine 800 amp 120/208 V Power Sprinklers 70% sprinklered (warehouse only) 1, 12' x 14' drive-in door (electric) Access HVAC Gas-fired roof-top units and gas-fired space heaters in warehouse Ceiling 16'9" in warehouse for 2,718 SF; 7'11" under Heights mezzanine Parking 16 parking spaces (1.82:1 RSF)