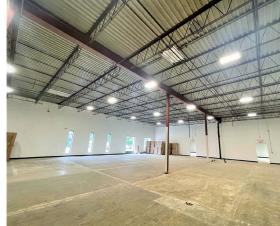

# Floor Plan

## **Unit 566**

Interior Office Area

1,850 SF Office LEASED LEASED 10,635 SF Warehouse ROOMOBJECTS: NAME

Interior Warehouse