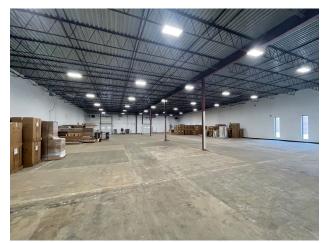

# Floor Plan

## **Unit 566**

Interior Office Area

1,850 SF Office LEASED LEASED 10,635 SF Warehouse ROOMOBJECTS: NAME

Interior Warehouse