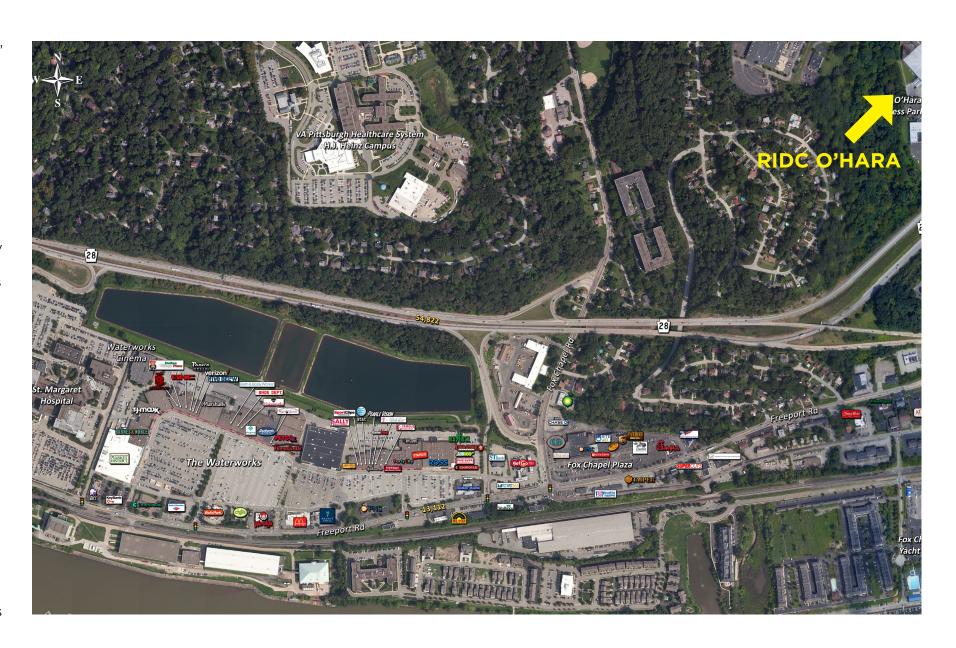

# Regional Amenities & Neighborhood

#### **Food and Drink**

Chick-Fil-A, Jimmy Wan's Restaurant and Lounge, Tai Pei, Zoup, Alta Via, Mad Mex, Chipotle, Walnut Grill, Panera Bread, Ichiban Hibachi & Sushi Bar, Starbucks, Coffee Tree Roasters, Patron Mexican Grille, Cornerstone Restaurant & Bar, Caliente Pizza & Draft House, Bella Christie & Lil' Z's Sweet Boutique, Moondogs Pub, Baskin Robbins, Oakmont Bakery, Dancing Gnome Brewery, Hitchhiker Brewing & Tap Room

## Lifestyle

A Place to Grow Learning Center, PetCo, Giant Eagle Market District, Lauri Ann West Community Center, Supercuts, United States Postal Service, Guardian Self Storage, Mattress Firm, MedExpress

#### **Financial**

Huntington Bank, First National Bank, PNC Bank, S&T Bank, Dollar Bank, Wesbanco, Key Bank

## Hospitality

Comfort Inn & Suites, Hampton Inn & Suites, Holiday Inn Express

### Convenience/Gas

GetGo Gas Station and WetGo Car Wash, Rite Aid, BP, Sunoco, Dollar General

### **Big Box Retailers**

Ross Dress For Less, Bed, Bath & Beyond, TJ Maxx, Target

#### **Entertainment**

Waterworks Cinemas, Zone 28, Thrill Water Sports

GARY S. WILSON, SIOR PRINCIPAL gwilson@HannaLWE.com

MICHAEL CONNOR ASSOCIATE mconnor@HannaLWE.com

SANDY CIKOVIC
VICE PRESIDENT
scikovic@HannaLWE.com