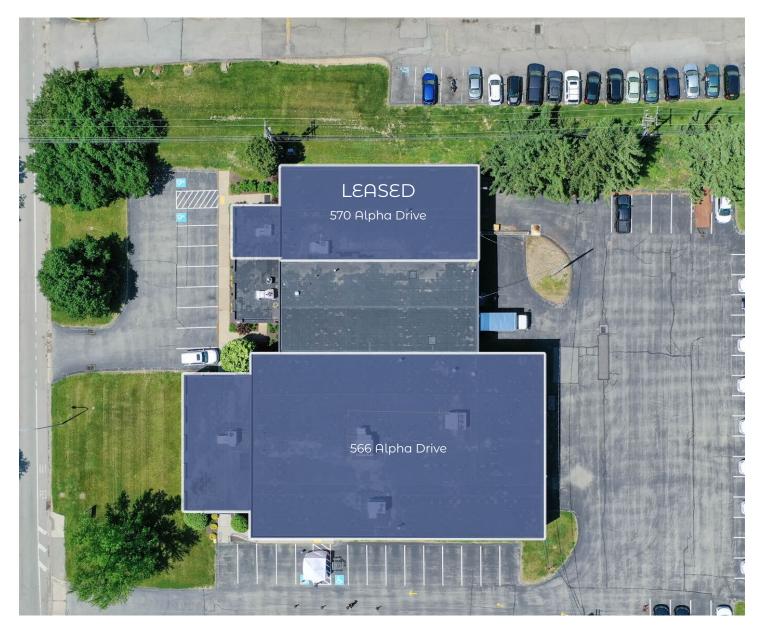

# Availability

# Alpha Manor II 566-570 Alpha Drive, Pittsburgh, PA 15238

**Available Suites** 

LEASED

Two, non-contiguous spaces available

#### 566 Alpha Drive

- 12,485 SF office/flex 1,850 SF office 10,635 SF warehouse
- 2, 8' x 8' tailgate loading doors
- Interior is fully demolished
- Prime painted and ready for tenant improvements
- Immediate availability

#### 570 Alpha Drive

- 4,000 SF office/flex
- "As Is" configuration: 2,750 SF office 1,320 SF warehouse
- 2 Front offices
- Conference room and 3 separate rooms in rear
- The above interior can be reconfigured with up to 3,075 SF warehouse
- 2 Full sets of restrooms
- 1, 10' x 12' drive-in loading door (electric)
- Immediate availability