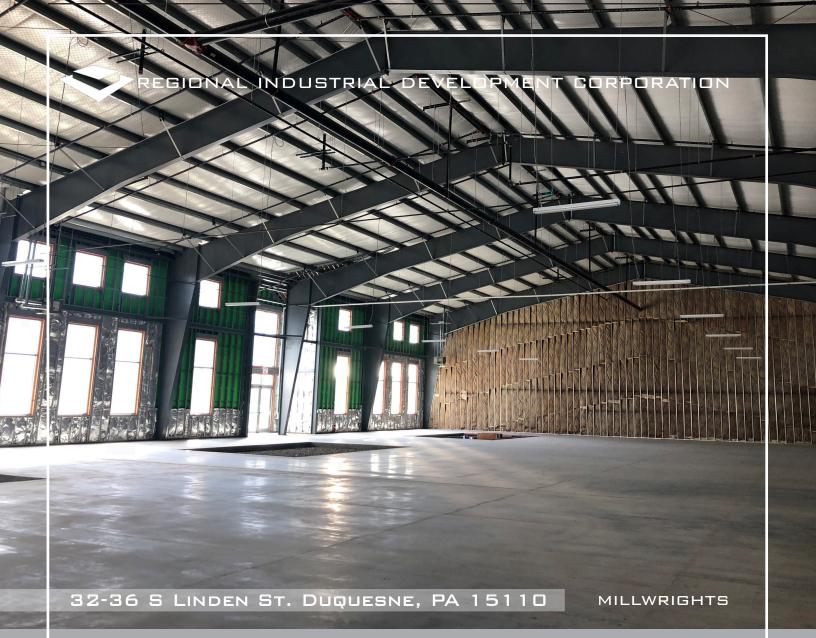

10,000 RSF FLEX SPACE AVAILABLE NOW

# AT A GLANCE

BUILT IN 2015, THE MILLWRIGHTS BUILDING OFFERS 30,000 SQ FT OF FLEX, OFFICE AND WAREHOUSE SPACE. THE BUILDING IS LOCATED IN THE CITY CENTER OF DUQUESNE INDUSTRIAL PARK, WHICH IS OFF OF ROUTE 837 AND CLOSE TO REGIONAL TRANSPORTATION, SUCH AS THE MON-FAYETTE EXPRESSWAY.

- 10,000 SQUARE FEET (APPROX.)
- SHELL FLEX SPACE
- 24' WAREHOUSE CLEARANCE
- 2 DOCK HIGH DOORS
- 2:1000 PARKING
- ACCESS TO PA-837, 376 EAST
- SIGNAGE OPPORTUNITY
- NEW BUILDOUT OPPORTUNITY
- ABUNDANCE OF NATURAL LIGHT