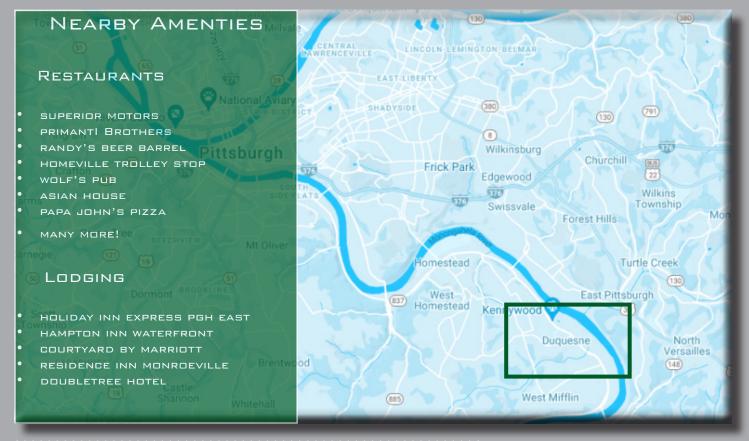

# THE LOCATION

# AT A GLANCE

BUILT IN 2015, THE MILLWRIGHTS BUILDING OFFERS 30,000 SQ FT OF FLEX, OFFICE AND WAREHOUSE SPACE. THE BUILDING IS LOCATED IN THE CITY CENTER OF DUQUESNE INDUSTRIAL PARK, WHICH IS OFF OF ROUTE 837 AND CLOSE TO REGIONAL TRANSPORTATION, SUCH AS THE MON-FAYETTE EXPRESSWAY.