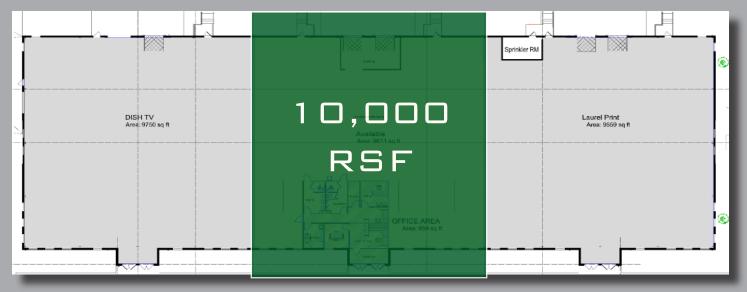

10,000 RSF FLEX SPACE AVAILABLE NOW

- 10,000 SQUARE FEET (APPROX.)
- SHELL FLEX SPACE
- 24' WAREHOUSE CLEARANCE
- 2 DOCK HIGH DOORS
- 2:1000 PARKING
- ACCESS TO PA-837, 376 EAST
- SIGNAGE OPPORTUNITY
- NEW BUILDOUT OPPORTUNITY
- ABUNDANCE OF NATURAL LIGHT

\*Above plan is an architect's suggestion. Space has no existing build out