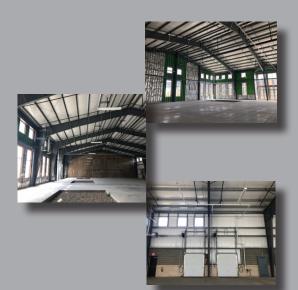

# AT A GLANCE

BUILT IN 2015, THE MILLWRIGHTS BUILDING OFFERS 30,000 SQ FT OF FLEX, OFFICE AND WAREHOUSE SPACE. THE BUILDING IS LOCATED IN THE CITY CENTER OF DUQUESNE INDUSTRIAL PARK, WHICH IS OFF OF ROUTE 837 AND CLOSE TO REGIONAL TRANSPORTATION, SUCH AS THE MON-FAYETTE EXPRESSWAY.

- 10,000 SQUARE FEET (APPROX.)
- SHELL FLEX SPACE
- 24' WAREHOUSE CLEARANCE
- 2 DOCK HIGH DOORS
- 2:1000 PARKING
- ACCESS TO PA-837, 376 EAST
- SIGNAGE OPPORTUNITY
- NEW BUILDOUT OPPORTUNITY
- ABUNDANCE OF NATURAL LIGHT