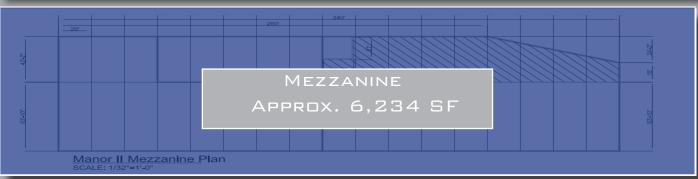

- 23,958 SQUARE FEET AVAILABLE (APPROX.)
- HISTORIC FLEX BUILDING
- 33' MAX CLEAR HEIGHT
- 1 DRIVE-IN DOOR
- ON-SITE PARKING
- 20x24 column spacing
- SIGNAGE OPPORTUNITY
- ABUNDANCE OF NATURAL LIGHT