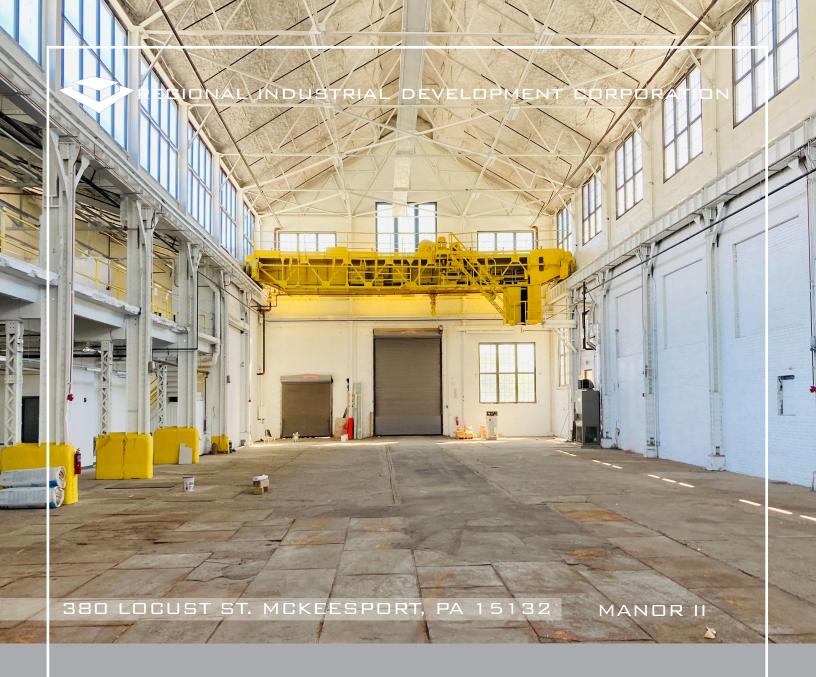

## AT A GLANCE

RECENTLY RENOVATED, MANOR II OFFERS APPROX. 85,000 SQ FT OF FLEX, OFFICE AND WAREHOUSE SPACE. THE BUILD-ING IS LOCATED IN THE INDUSTRIAL CENTER OF MCKEESPORT, WHICH HAS CONVENIENT LINKAGE TO ROUTE 30 AND I-376 W.

- 23,958 SQUARE FEET AVAILABLE (APPROX.)
- HISTORIC FLEX BUILDING
- 33' MAX CLEAR HEIGHT
- 1 DRIVE-IN DOOR
- ON-SITE PARKING
- 20x24 column spacing
- SIGNAGE OPPORTUNITY
- ABUNDANCE OF NATURAL LIGHT