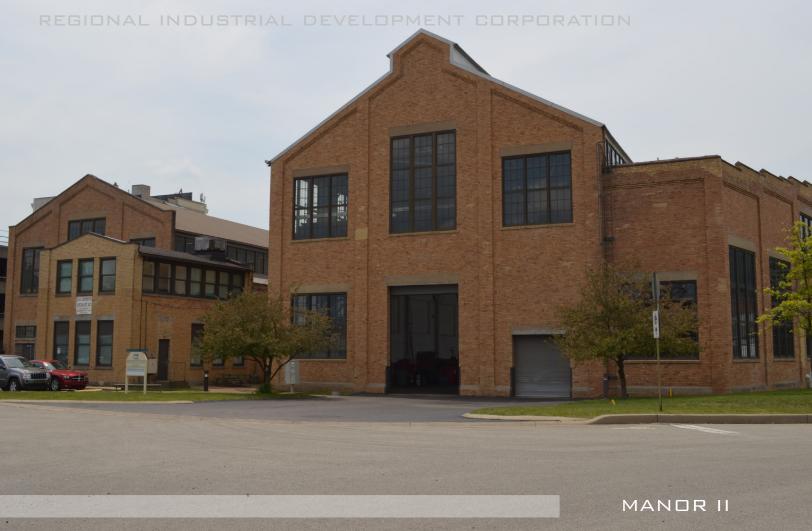

## THE BUILDING

## AT A GLANCE

RECENTLY RENOVATED, MANOR II OFFERS APPROX. 85,000 SQ FT OF FLEX, OFFICE AND WAREHOUSE SPACE. THE BUILD-ING IS LOCATED IN THE INDUSTRIAL CENTER OF MCKEESPORT, WHICH HAS CONVENIENT LINKAGE TO ROUTE 30 AND I-376 W.

- 23,958 SQUARE FEET AVAILABLE (APPROX.)
- HISTORIC FLEX BUILDING
- 33' MAX CLEAR HEIGHT
- 1 DRIVE-IN DOOR
- ON-SITE PARKING
- 20x24 column spacing
- SIGNAGE OPPORTUNITY
- ABUNDANCE OF NATURAL LIGHT