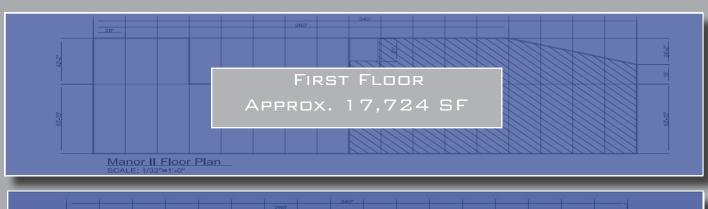

- 23,958 SQUARE FEET AVAILABLE (APPROX.)
- HISTORIC FLEX BUILDING
- 33' MAX CLEAR HEIGHT
- 1 DRIVE-IN DOOR
- ON-SITE PARKING
- 20x24 column spacing
- SIGNAGE OPPORTUNITY
- ABUNDANCE OF NATURAL LIGHT