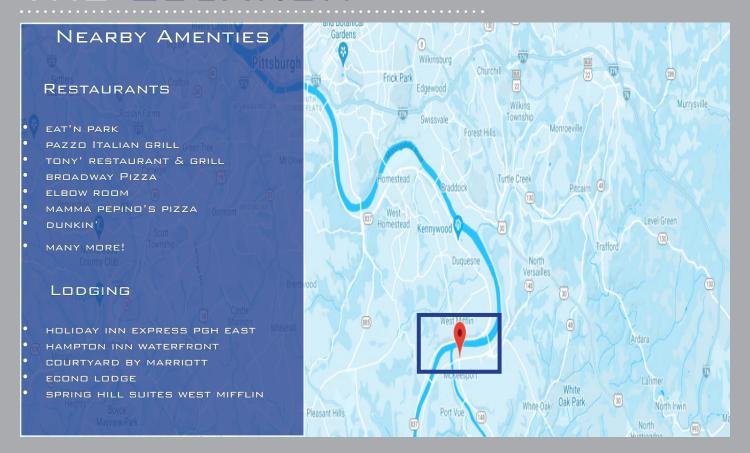

INDUSTRIAL CENTER OF MCKEESPORT

23,958 RSF INDUSTRIAL SPACE AVAILABLE

## THE BUILDING

## AT A GLANCE

RECENTLY RENOVATED, MANOR II OFFERS APPROX. 85,000 SQ FT OF FLEX, OFFICE AND WAREHOUSE SPACE. THE BUILD-ING IS LOCATED IN THE INDUSTRIAL CENTER OF MCKEESPORT, WHICH HAS CONVENIENT LINKAGE TO ROUTE 30 AND I-376 W.

- 23,958 SQUARE FEET AVAILABLE (APPROX.)
- HISTORIC FLEX BUILDING
- 33' MAX CLEAR HEIGHT
- 1 DRIVE-IN DOOR
- ON-SITE PARKING
- 20x24 column spacing
- SIGNAGE OPPORTUNITY
- ABUNDANCE OF NATURAL LIGHT







## THE LOCATION



# LANDLORD SPOTLIGHT

RIDC IS A NONPROFIT ORGANIZATION FOUNDED BY AND FOR THE PITTSBURGH REGION. WE TRACE OUR HISTORY BACK MORE THAN 60 YEARS, TO A TIME WHEN LEADERS IN THE REGION ENVISIONED A ENTITY DEDICATED TO DEVELOPING PROPERTIES THAT WOULD SUPPORT OUR INDUSTRIAL BASE, CREATE JOBS, AND GROW OUR ECONOMY. RIDC WENT ON TO PIONEER THE REGION'S FIRST INDUSTRIAL PARKS, AND WHEN THE STEEL INDUSTRY DECLINED, WE CONTINUED TO SUPPORT THE REGION BY TAKING ON THOSE ABANDONED INDUSTRIAL SITES, ATTRACTING NEW TECHNOLOGY-BASED COMPANIES AND RETURNING THOSE PROPERTIES BACK ON TO THE TAX ROLLS.

TODAY, WE ARE STILL DEDICATED TO CWATALYZING ECONOMIC GROWTH IN SOUTHWESTERN PENNSYLVANIA THROUGH REAL ESTATE DEVELOPMENT THAT CAPTURES GROWTH OPPORTUNITIES ACROSS DIVERSE INDUSTRY SECTORS AND FOSTERS INCLUS