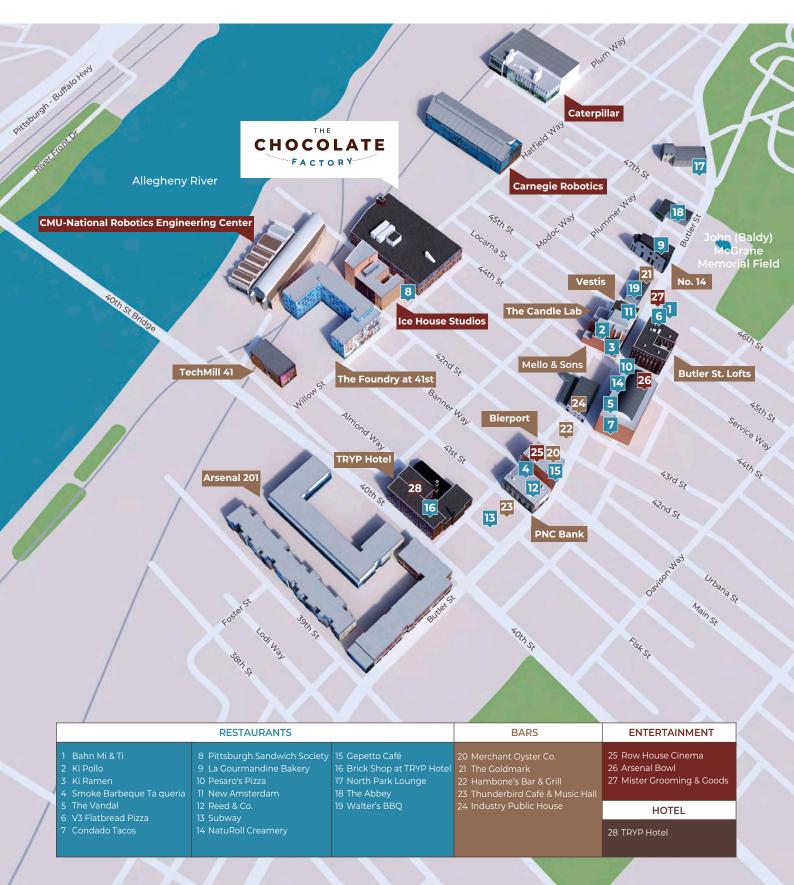

### THE BEST

Lawrenceville prides itself as an ecosystem of continued growth and innovation, and its current pool of residing organizations is no different. Pittsburgh's brightest minds make up the prominent robotics and technology organizations that conduct business here, allowing tenants the opportunity for daily interaction with likeminded leaders aimed at pushing the boundaries of innovation.

in the center of this ecosytem, where tenants also enjoy connectivity to the immediate surrounding East End neighborhood area, widely recognized as a hub for millennial talent.

Finally, The Chocolate Factory allows for quick and easy access to downtown Pittsburgh and Oakland, the Pennsylvania Turnpike, Route 28 and Interstate 79.

- Center (NREC)
- Carnegie Robotics
- Caterpillar
- IAM Robotics
- Ice House Studios