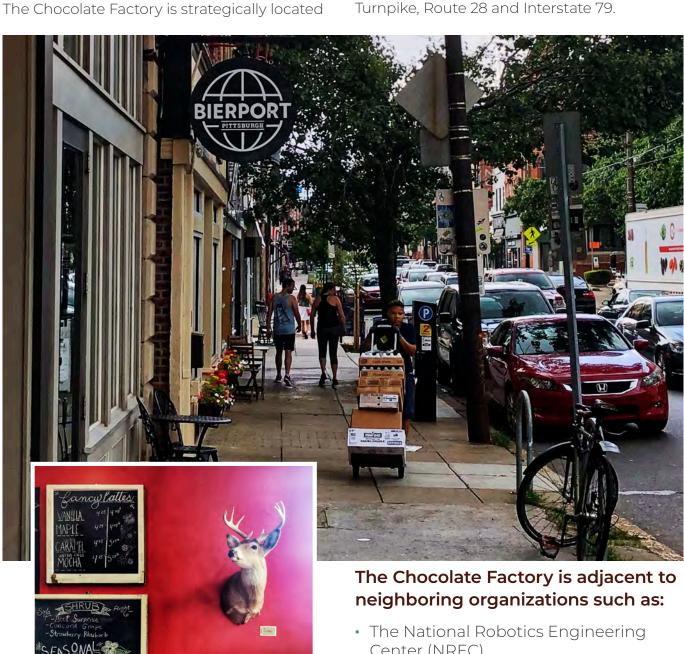

# 91 43rd Street, Pittsburgh, PA

The Chocolate Factory's Lawrenceville address offers the convenience and perks today's tenants want: easy access to dining, shopping, parking and transit options, plenty of nearby open space, and unmatched connectivity to talent.

in the center of this ecosytem, where tenants also enjoy connectivity to the immediate surrounding East End neighborhood area, widely recognized as a hub for millennial talent.

Finally, The Chocolate Factory allows for quick and easy access to downtown Pittsburgh and Oakland, the Pennsylvania Turnpike, Route 28 and Interstate 79.