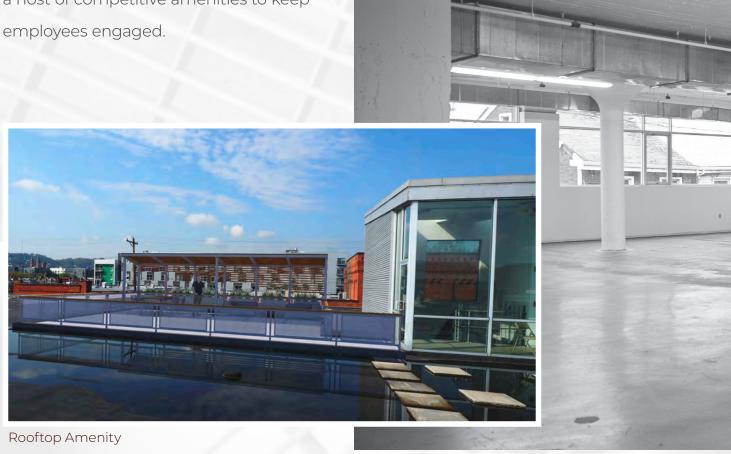

## THE PERKS

Amenity-rich, functional and tenant-focused. The Chocolate Factory offers a variety of competitive in-house amenities.

Open-air, soft-seating, pergola rooftop deck exclusively for building tenants' use