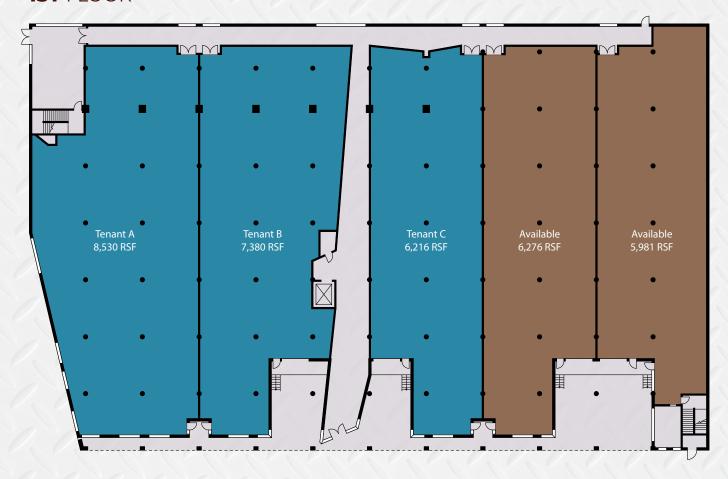

### **1ST** FLOOR

The building's available space presents a unique optionality of use. On the 1st floor, the building offers high-bay space with dock-high loading; a feature that is critical to today's advanced manufacturing requirements.