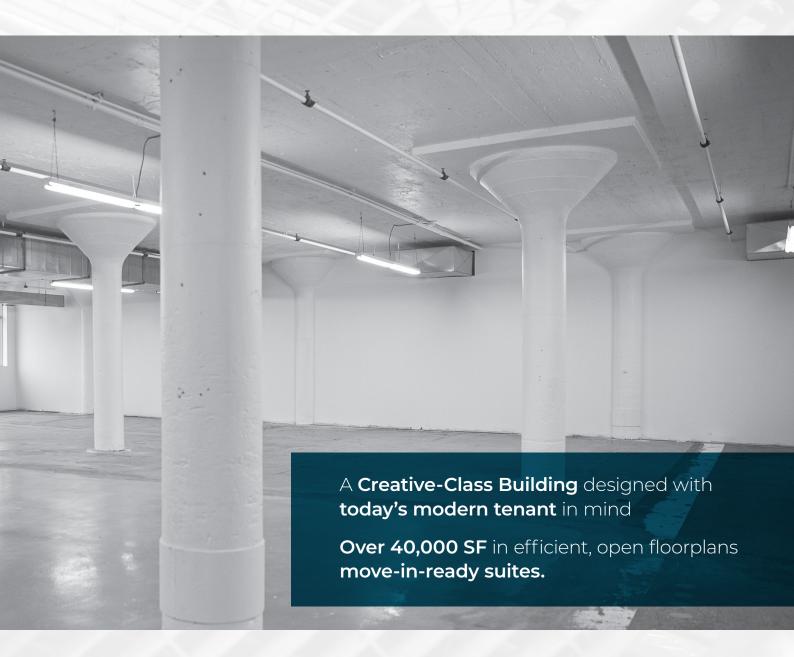

On the building's 2nd floor, up to 28,131 square feet of contiguous and creative office space that can be subdivided to suit. A move-in ready space measuring 7,543 square feet is also available, which eliminates lead time associated with permitting and construction.