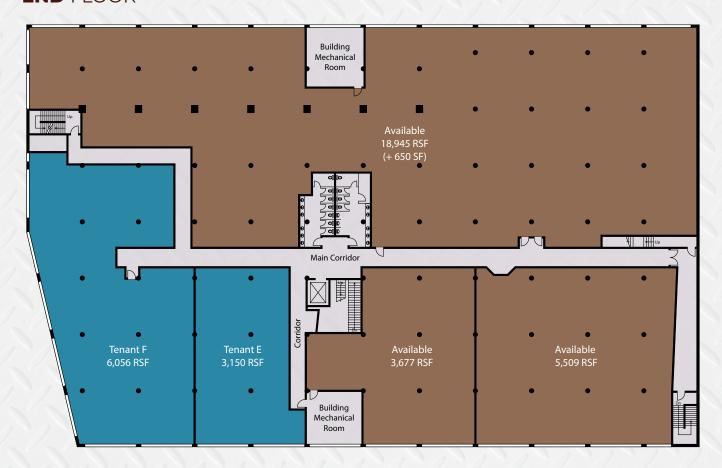

On the building's 2nd floor, up to 28,131 square feet of contiguous and creative office space that can be subdivided to suit. A move-in ready space measuring 7,543 square feet is also available, which eliminates lead time associated with permitting and construction.

#### **2ND** FLOOR