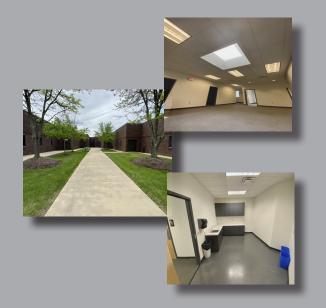

#### AT A GLANCE

THE FINDLAY CENTER IS AN ATTRACTIVE MULTI-TENANT BUILD-ING THAT OFFERS A MIX OF OFFICE AND FLEX SPACE. LOCATED WITHIN PARK WEST INDUSTRIAL PARK, THIS PROPERTY IS JUST MINUTES AWAY FROM THE PITTSBURGH INTERNATIONAL AIRPORT.

- 5,630 SQUARE FEET OF OFFICE SPACE (APPROX.)
- PRIVATE OFFICES
- RESTROOMS IN SPACE
- FOREIGN TRADE ZONE
- ACCESS TO I-376 EAST
- CLOSE TO AIRPORT
- ON-SITE PARKING
- SKYLIGHTS IN SPACE
- OUTDOOR COMMON AREA