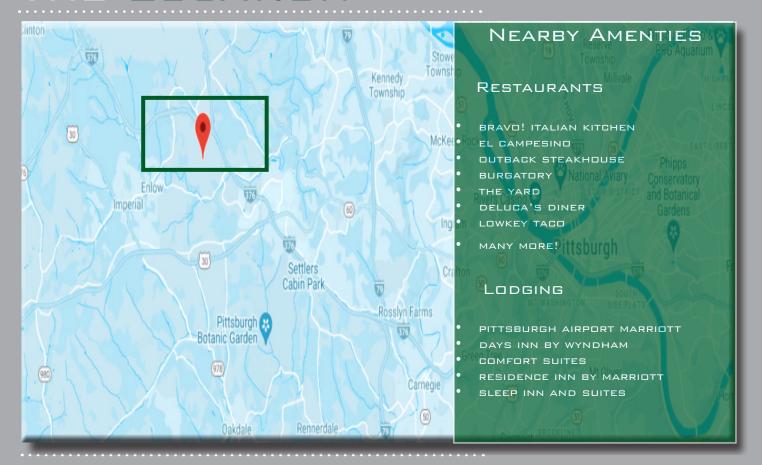

5,630 RSF OFFICE SPACE AVAILABLE NOW

### THE BUILDING

#### AT A GLANCE

THE FINDLAY CENTER IS AN ATTRACTIVE MULTI-TENANT BUILD-ING THAT OFFERS A MIX OF OFFICE AND FLEX SPACE. LOCATED WITHIN PARK WEST INDUSTRIAL PARK, THIS PROPERTY IS JUST MINUTES AWAY FROM THE PITTSBURGH INTERNATIONAL AIRPORT.

- 5,630 SQUARE FEET OF OFFICE SPACE (APPROX.)
- PRIVATE OFFICES
- RESTROOMS IN SPACE
- FOREIGN TRADE ZONE
- ACCESS TO I-376 EAST
- CLOSE TO AIRPORT
- ON-SITE PARKING
- SKYLIGHTS IN SPACE
- OUTDOOR COMMON AREA





#### THE LOCATION



# LANDLORD SPOTLIGHT

RIDC IS A NONPROFIT ORGANIZATION FOUNDED BY AND FOR THE PITTSBURGH REGION. WE TRACE OUR HISTORY BACK MORE THAN 60 YEARS, TO A TIME WHEN LEADERS IN THE REGION ENVISIONED A ENTITY DEDICATED TO DEVELOPING PROPERTIES THAT WOULD SUPPORT OUR INDUSTRIAL BASE, CREATE JOBS, AND GROW OUR ECONOMY. RIDC WENT ON TO PIONEER THE REGION'S FIRST INDUSTRIAL PARKS, AND WHEN THE STEEL INDUSTRY DECLINED, WE CONTINUED TO SUPPORT THE REGION BY TAKING ON THOSE ABANDONED INDUSTRIAL SITES, ATTRACTING NEW TECHNOLOGY-BASED COMPANIES AND RETURNING THOSE PROPERTIES BACK ON TO THE TAX ROLLS.

Today, we are still dedicated to catalyzing economic growth in Southwestern Pennsylvania through real estate development that captures growth opportunities across diverse industry sectors and fosters inclusi