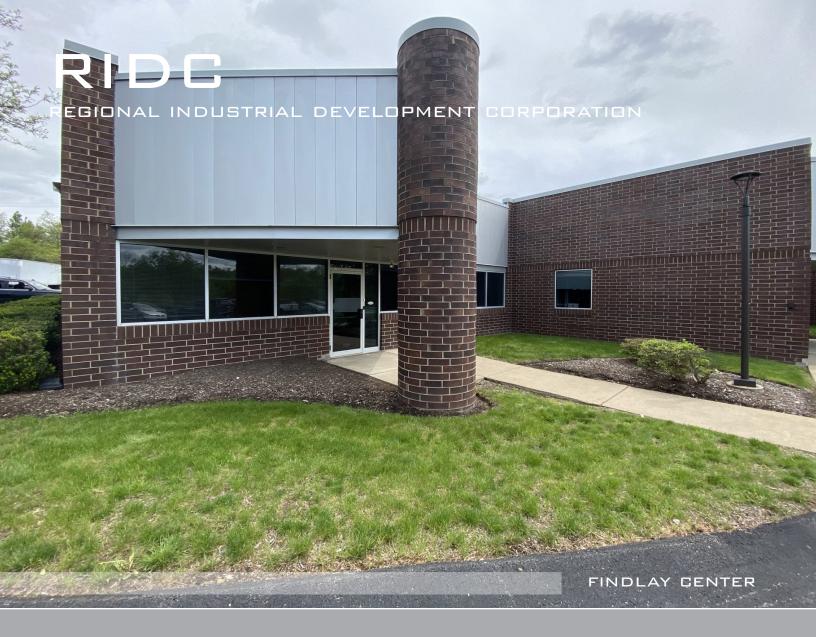

### THE BUILDING

#### AT A GLANCE

THE FINDLAY CENTER IS AN ATTRACTIVE MULTI-TENANT BUILD-ING THAT OFFERS A MIX OF OFFICE AND FLEX SPACE. LOCATED WITHIN PARK WEST INDUSTRIAL PARK, THIS PROPERTY IS JUST MINUTES AWAY FROM THE PITTSBURGH INTERNATIONAL AIRPORT.

- 5,630 SQUARE FEET OF OFFICE SPACE (APPROX.)
- PRIVATE OFFICES
- RESTROOMS IN SPACE
- FOREIGN TRADE ZONE
- ACCESS TO I-376 EAST
- CLOSE TO AIRPORT
- ON-SITE PARKING
- SKYLIGHTS IN SPACE
- OUTDOOR COMMON AREA