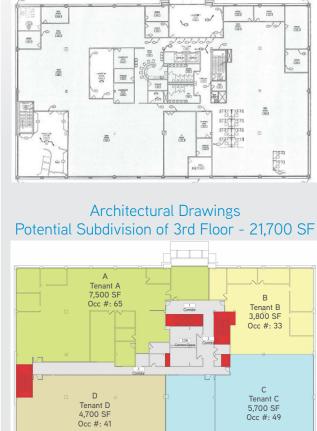

#### As Built of 3rd Floor - 21,700 RSF

10

#### Possible Subdivisions

- > Tenant A: 7,500 SF
- > Tenant B: 3,800 SF
- > Tenant C: 5,700 SF
- > Tenant D 4,700 SF