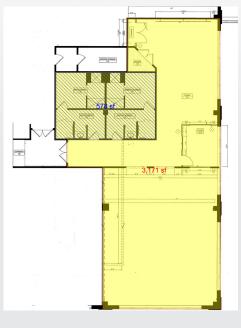

ailable 21,700 Square Feet Subdividable
- Loft Office Aesthetic with Exposed Ductwork
- Open Plan Design with Abundant Natural Light
- Unique Exterior Signage Opportunity Highly Visible from the PA Turnpike
- 5 per 1,000 SF Leased Parking Ratio
- Accessible to Thorn Hill Walking and Biking Trail
- Numerous Nearby Restaurants and Amenities
- Convenient Location with Close Proximity to I-79 Interchange & PA Turnpike

# THORN HILL CORPORATE CENTER

## **300 Allegheny Drive** Warrendale, PA 15086

PAUL HORAN | PRINCIPAL, PITTSBURGH | 412.515.8525 | paul.horan@colliers.com

EDWARD LAWRENCE MBA | PRINCIPAL, PITTSBURGH | 412.515.8526 | ed.lawrence@colliers.com

### 300 Allegheny Drive, Warrendale, PA 15086











#### As Built of 3rd Floor - 21,700 RSF

10



#### 1st Floor Plan - 3,749 RSF



#### Possible Subdivisions

- > Tenant A: 7,500 SF
- > Tenant B: 3,800 SF
- > Tenant C: 5,700 SF
- > Tenant D 4,700 SF

#### Nearby Amenities Restaurants

- > Bravo Cucina Italiana
- > Pig Iron Public House
- Saga Hibachi Steakhouse
  & Sushi Bar
- > Brighton Hot Dog Shoppe
- > Chipotle Mexican Grill
- > Five Guys
- > Quaker Steak and Lube
- > Primanti Bros
- > Panera Bread
- > Max & Erma's
- > Arby's
- > McDonald's

#### Lodging

- > DoubleTree by Hilton
- > Hyatt Place Pittsburgh/Cranberry
- > Staybridge Suites
- > Red Roof Inn
- > Candlewood Suites
- > Hampton Inn

#### Entertainment

- > UPMC Lemieux Sports Complex
- > Urban Air Trampoline Park
- > Cranberry Highlands Golf Course