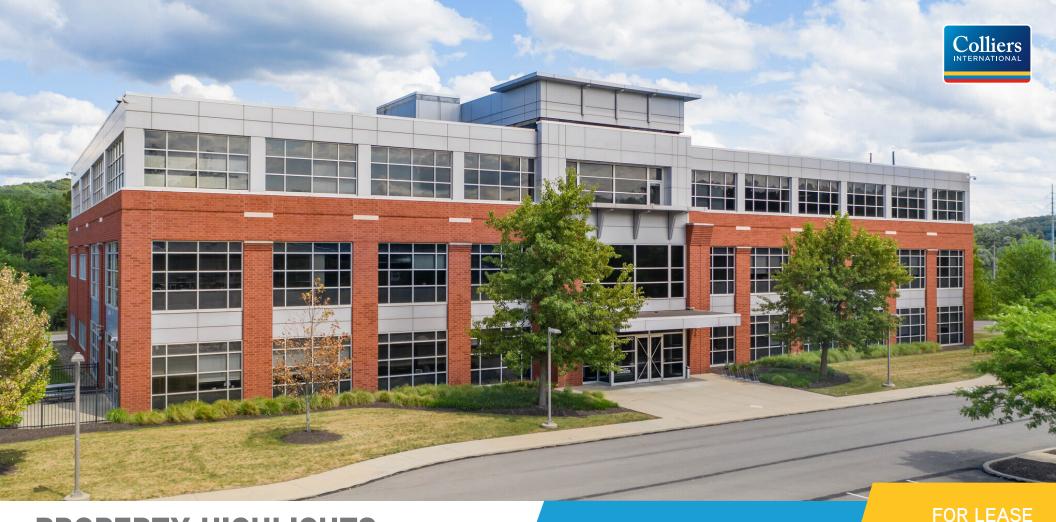

# THORN HILL CORPORATE CENTER

## **300 Allegheny Drive** Warrendale, PA 15086

PAUL HORAN | PRINCIPAL, PITTSBURGH | 412.515.8525 | paul.horan@colliers.com

EDWARD LAWRENCE MBA | PRINCIPAL, PITTSBURGH | 412.515.8526 | ed.lawrence@colliers.com

## **PROPERTY HIGHLIGHTS**

- 1st Floor Availability 3,749 Square Feet
- Entire 3rd Floor Available 21,700 Square Feet Subdividable
- Loft Office Aesthetic with Exposed Ductwork
- Open Plan Design with Abundant Natural Light
- Unique Exterior Signage Opportunity Highly Visible from the PA Turnpike
- 5 per 1,000 SF Leased Parking Ratio
- Accessible to Thorn Hill Walking and Biking Trail
- Numerous Nearby Restaurants and Amenities
- Convenient Location with Close Proximity to I-79 Interchange & PA Turnpike