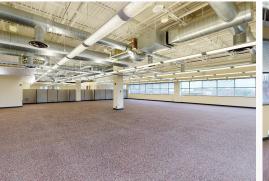

PERTY HIGHLIGHTS**

- 1st Floor Availability 3,749 Square Feet
- Entire 3rd Floor Available 21,700 Square Feet Subdividable
- Loft Office Aesthetic with Exposed Ductwork
- Open Plan Design with Abundant Natural Light
- Unique Exterior Signage Opportunity Highly Visible from the PA Turnpike
- 5 per 1,000 SF Leased Parking Ratio
- Accessible to Thorn Hill Walking and Biking Trail
- Numerous Nearby Restaurants and Amenities
- Convenient Location with Close Proximity to I-79 Interchange & PA Turnpike

# THORN HILL CORPORATE CENTER

## **300 Allegheny Drive** Warrendale, PA 15086

PAUL HORAN | PRINCIPAL, PITTSBURGH | 412.515.8525 | paul.horan@colliers.com

EDWARD LAWRENCE MBA | PRINCIPAL, PITTSBURGH | 412.515.8526 | ed.lawrence@colliers.com

### 300 Allegheny Drive, Warrendale, PA 15086











#### As Built of 3rd Floor - 21,700 RSF

10



#### 1st Floor Plan - 3,749 RSF



#### Possible Subdivisions

- > Tenant A: 7,500 SF
- > Tenant B: 3,800 SF
- > Tenant C: 5,700 SF
- > Tenant D 4,700 SF

#### Nearby Amenities Restaurants

- > Bravo Cucina Italiana
- > Pig Iron Public House
- Saga Hibachi Steakhouse
  & Sushi Bar
- > Brighton Hot Dog Shoppe
- > Chipotle Mexican Grill
- > Five Guys
- > Quaker Steak and Lube
- > Primanti Bros
- > Panera Bread
- > Max & Erma's
- > Arby's
- > McDonald's

#### Lodging

- > DoubleTree by Hilton
- > Hyatt Place Pittsburgh/Cranberry
- > Staybridge Suites
- > Red Roof Inn
- > Candlewood Suites
- > Hampton Inn

#### Entertainment

- > UPMC Lemieux Sports Complex
- > Urban Air Trampoline Park
- > Cranberry Highlands Golf Course