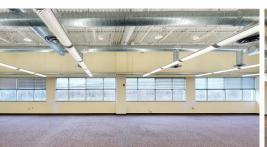

ROPERTY HIGHLIGHTS**

- 1st Floor Availability 3,749 Square Feet
- Entire 3rd Floor Available 21,700 Square Feet Subdividable
- Loft Office Aesthetic with Exposed Ductwork
- Open Plan Design with Abundant Natural Light
- Unique Exterior Signage Opportunity Highly Visible from the PA Turnpike
- 5 per 1,000 SF Leased Parking Ratio
- Accessible to Thorn Hill Walking and Biking Trail
- Numerous Nearby Restaurants and Amenities
- Convenient Location with Close Proximity to I-79 Interchange & PA Turnpike

# THORN HILL CORPORATE CENTER

## **300 Allegheny Drive** Warrendale, PA 15086

PAUL HORAN | PRINCIPAL, PITTSBURGH | 412.515.8525 | paul.horan@colliers.com

EDWARD LAWRENCE MBA | PRINCIPAL, PITTSBURGH | 412.515.8526 | ed.lawrence@colliers.com

### 300 Allegheny Drive, Warrendale, PA 15086











#### As Built of 3rd Floor - 21,700 RSF

10



#### 1st Floor Plan - 3,749 RSF



#### Possible Subdivisions

- > Tenant A: 7,500 SF
- > Tenant B: 3,800 SF
- > Tenant C: 5,700 SF
- > Tenant D 4,700 SF

#### Nearby Amenities Restaurants

- > Bravo Cucina Italiana
- > Pig Iron Public House
- Saga Hibachi Steakhouse
  & Sushi Bar
- > Brighton Hot Dog Shoppe
- > Chipotle Mexican Grill
- > Five Guys
- > Quaker Steak and Lube
- > Primanti Bros
- > Panera Bread
- > Max & Erma's
- > Arby's
- > McDonald's

#### Lodging

- > DoubleTree by Hilton
- > Hyatt Place Pittsburgh/Cranberry
- > Staybridge Suites
- > Red Roof Inn
- > Candlewood Suites
- > Hampton Inn

#### Entertainment

- > UPMC Lemieux Sports Complex
- > Urban Air Trampoline Park
- > Cranberry Highlands Golf Course