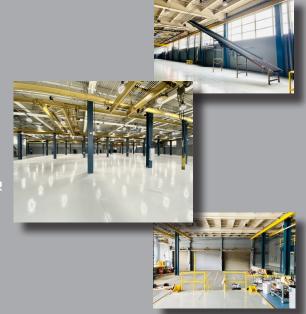

- 184,000 SQUARE FEET (APPROX.)
- FIRST AND SECOND FLOORS:FLEX
- THIRD AND FOURTH FLOORS:OFFICE
- FOUR 2-TON CRANES, ONE 5-TON CRANE
- 3 PH, 480/277 V POWER
- ALL NEW ELECTRICAL SYSTEMS
- CONVEYOR FROM FIRST TO SECOND FLOOR
- 2 PASSENGER ELEVATORS
- 1 FREIGHT ELEVATOR (12,000LBS)
- AMPLE PARKING