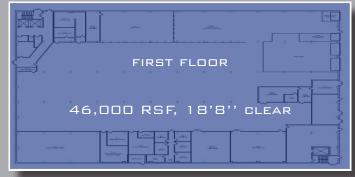

- 184,000 SQUARE FEET (APPROX.)
- FIRST AND SECOND FLOORS:FLEX
- THIRD AND FOURTH FLOORS:OFFICE
- FOUR 2-TON CRANES, ONE 5-TON CRANE
- 3 PH, 480/277 V POWER
- ALL NEW ELECTRICAL SYSTEMS
- CONVEYOR FROM FIRST TO SECOND FLOOR
- 2 PASSENGER ELEVATORS
- 1 FREIGHT ELEVATOR (12,000LBS)
- AMPLE PARKING