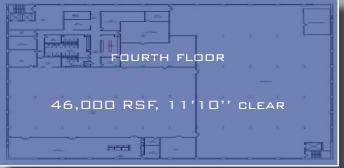

- 184,000 SQUARE FEET (APPROX.)
- FIRST AND SECOND FLOORS:FLEX
- THIRD AND FOURTH FLOORS:OFFICE
- FOUR 2-TON CRANES, ONE 5-TON CRANE
- 3 PH, 480/277 V POWER
- ALL NEW ELECTRICAL SYSTEMS
- CONVEYOR FROM FIRST TO SECOND FLOOR
- 2 PASSENGER ELEVATORS
- 1 FREIGHT ELEVATOR (12,000LBS)
- AMPLE PARKING