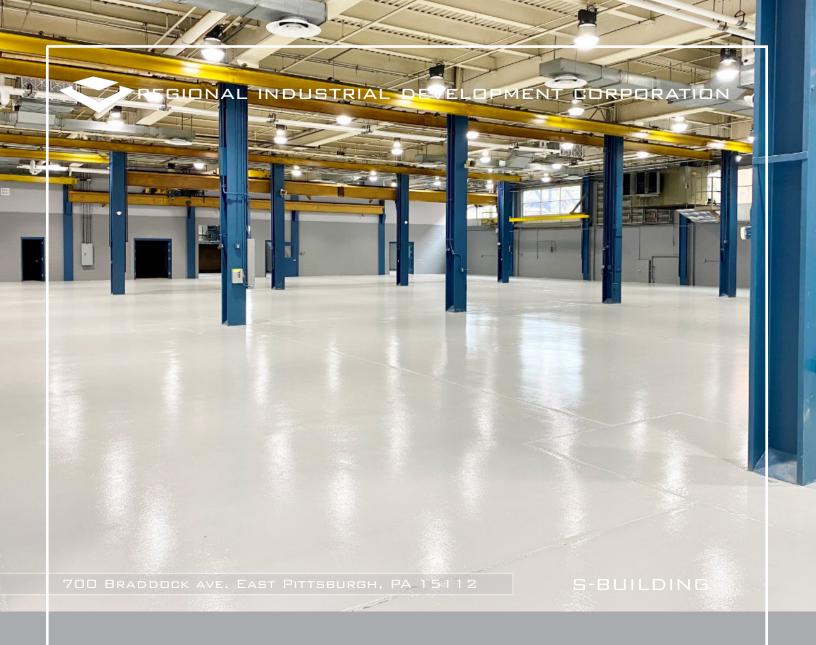

#### AT A GLANCE

RECENTLY RENOVATED, THE S-BUILDING OFFERS 184,000 SQ FT OF INDUSTRIAL, FLEX AND OFFICE SPACE. THE BUILDING IS LOCATED IN RIDC KEYSTONE COMMONS, WHICH IS OFF OF ROUTE 30 AND CLOSE TO REGIONAL TRANSPORTATION, SUCH AS I-376.

- 184,000 SQUARE FEET (APPROX.)
- FIRST AND SECOND FLOORS:FLEX
- THIRD AND FOURTH FLOORS:OFFICE
- FOUR 2-TON CRANES, ONE 5-TON CRANE
- 3 PH, 480/277 V POWER
- ALL NEW ELECTRICAL SYSTEMS
- CONVEYOR FROM FIRST TO SECOND FLOOR
- 2 PASSENGER ELEVATORS
- 1 FREIGHT ELEVATOR (12,000LBS)
- AMPLE PARKING