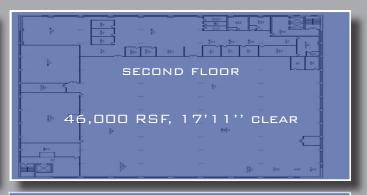

- 184,000 SQUARE FEET (APPROX.)
- FIRST AND SECOND FLOORS:FLEX
- THIRD AND FOURTH FLOORS:OFFICE
- FOUR 2-TON CRANES, ONE 5-TON CRANE
- 3 PH, 480/277 V POWER
- ALL NEW ELECTRICAL SYSTEMS
- CONVEYOR FROM FIRST TO SECOND FLOOR
- 2 PASSENGER ELEVATORS
- 1 FREIGHT ELEVATOR (12,000LBS)
- AMPLE PARKING