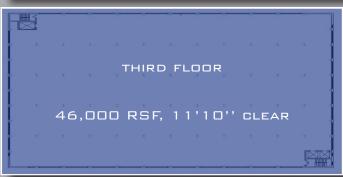

- 184,000 SQUARE FEET (APPROX.)
- FIRST AND SECOND FLOORS:FLEX
- THIRD AND FOURTH FLOORS:OFFICE
- FOUR 2-TON CRANES, ONE 5-TON CRANE
- 3 PH, 480/277 V POWER
- ALL NEW ELECTRICAL SYSTEMS
- CONVEYOR FROM FIRST TO SECOND FLOOR
- 2 PASSENGER ELEVATORS
- 1 FREIGHT ELEVATOR (12,000LBS)
- AMPLE PARKING