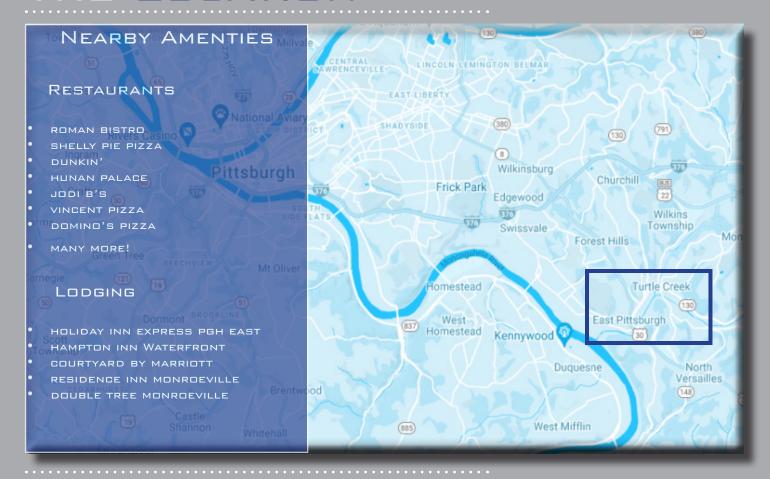

184,000 RSF SPACE AVAILABLE NOW

# THE BUILDING

#### AT A GLANCE

RECENTLY RENOVATED, THE S-BUILDING OFFERS 184,000 SQ FT OF INDUSTRIAL, FLEX AND OFFICE SPACE. THE BUILDING IS LOCATED IN RIDC KEYSTONE COMMONS, WHICH IS OFF OF ROUTE 30 AND CLOSE TO REGIONAL TRANSPORTATION, SUCH AS I-376.

- 184,000 SQUARE FEET (APPROX.)
- FIRST AND SECOND FLOORS:FLEX
- THIRD AND FOURTH FLOORS:OFFICE
- FOUR 2-TON CRANES, ONE 5-TON CRANE
- 3 PH, 480/277 V POWER
- ALL NEW ELECTRICAL SYSTEMS
- CONVEYOR FROM FIRST TO SECOND FLOOR
- 2 PASSENGER ELEVATORS
- 1 FREIGHT ELEVATOR (12,000LBS)
- AMPLE PARKING











### THE LOCATION



## LANDLORD SPOTLIGHT

RIDC IS A NONPROFIT ORGANIZATION FOUNDED BY AND FOR THE PITTSBURGH REGION. WE TRACE OUR HISTORY BACK MORE THAN 60 YEARS, TO A TIME WHEN LEADERS IN THE REGION ENVISIONED A ENTITY DEDICATED TO DEVELOPING PROPERTIES THAT WOULD SUPPORT OUR INDUSTRIAL BASE, CREATE JOBS, AND GROW OUR ECONOMY. RIDC WENT ON TO PIONEER THE REGION'S FIRST INDUSTRIAL PARKS, AND WHEN THE STEEL INDUSTRY DECLINED, WE CONTINUED TO SUPPORT THE REGION BY TAKING ON THOSE ABANDONED INDUSTRIAL SITES, ATTRACTING NEW TECHNOLOGY-BASED COMPANIES AND RETURNING THOSE PROPERTIES BACK ON TO THE TAX ROLLS.

Today, we are still dedicated to catalyzing economic growth in Southwestern Pennsylvania through real estate development that captures growth opportunities across diverse industry sectors and fosters inclus