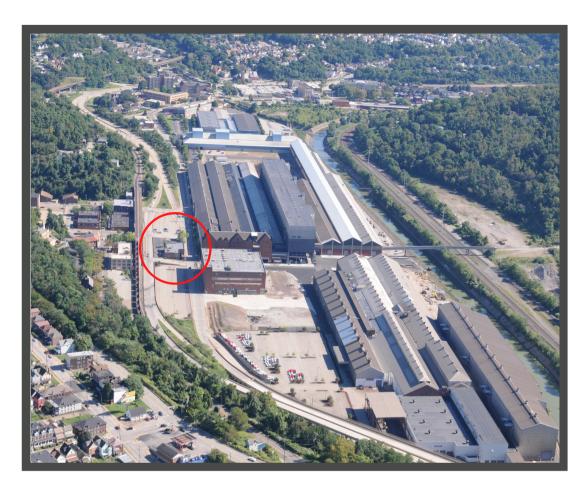

#### **ABOUT THE PARK**

RIDC bought the former Westinghouse Electric Corporation's East Pittsburgh complex with the goal of redeveloping it into a world class, multi-use, urban industrial facility. The site features 2.25 million SF of industrial, flex warehouse, manufacturing and office space housing significant regional companies including Holtec, Taktl, Geotechnics, Innovative Controls, and Brush General Motor Services. The West Shop Industrial Mall has been a long-time growth space for manufacturing firms, and is also now home to a growing technology sector.