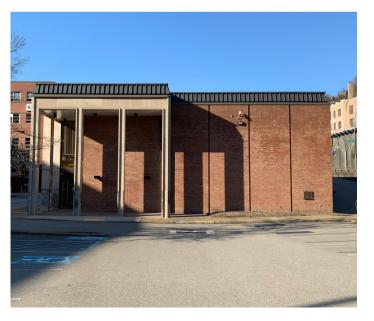

## 701 BRADDOCK AVE

- 10,687 SQUARE FEET
- STANDALONE FLEX BUILDING
- 20' WAREHOUSE CLEARANCE
- OVERHEAD DOOR
- 3:1000 PARKING LOT
- LANDLORD MANAGED
- ACCESS TO RT-30, 376-EAST
- SIGNAGE OPPORTUNITY