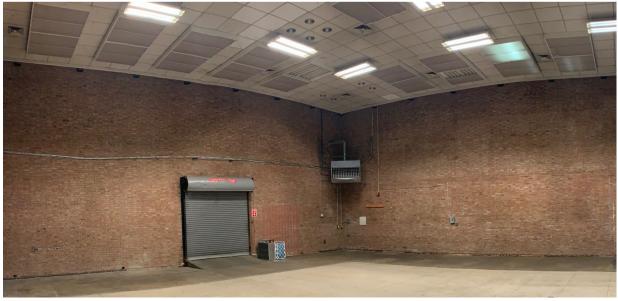

## 701 BRADDOCK AVE

- 10,687 SQUARE FEET
- STANDALONE FLEX BUILDING
- 20' WAREHOUSE CLEARANCE
- OVERHEAD DOOR
- 3:1000 PARKING LOT
- LANDLORD MANAGED
- ACCESS TO RT-30, 376-EAST
- SIGNAGE OPPORTUNITY