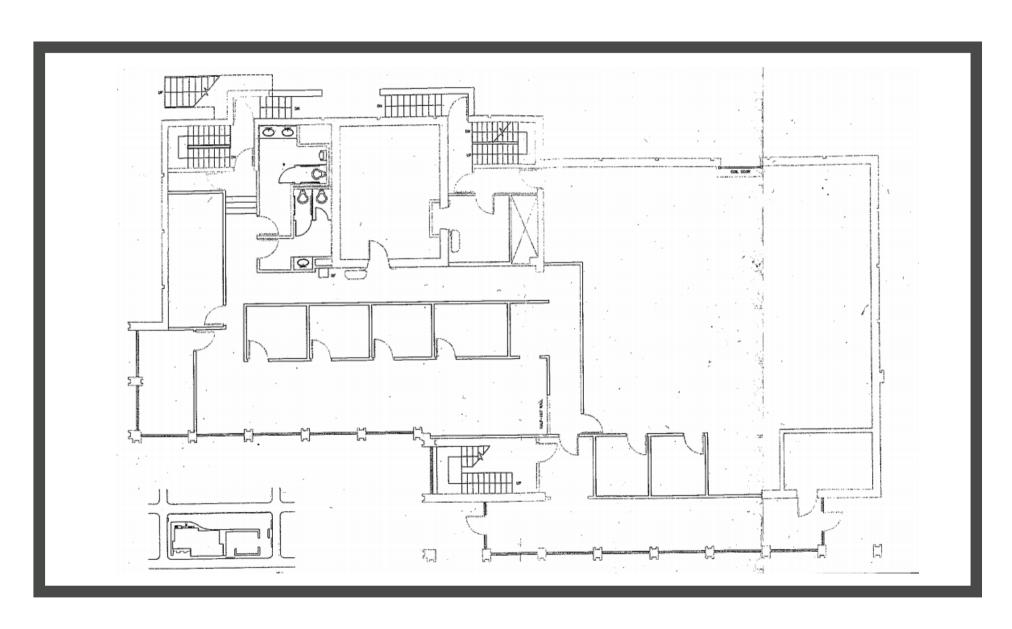

# KEYSTONE COMMONS BUSINESS ASSISTANCE CENTER

EAST PITTSBURGH, PA



## 701 BRADDOCK AVE

- 10,687 SQUARE FEET
- STANDALONE FLEX BUILDING
- 20' WAREHOUSE CLEARANCE
- OVERHEAD DOOR
- 3:1000 PARKING LOT
- LANDLORD MANAGED
- ACCESS TO RT-30, 376-EAST
- SIGNAGE OPPORTUNITY







## 701 BRADDOCK AVENUE - FIRST FLOOR PLAN



#### **ABOUT THE PARK**

RIDC bought the former Westinghouse Electric Corporation's East Pittsburgh complex with the goal of redeveloping it into a world class, multi-use, urban industrial facility. The site features 2.25 million SF of industrial, flex warehouse, manufacturing and office space housing significant regional companies including Holtec, Taktl, Geotechnics, Innovative Controls, and Brush General Motor Services. The West Shop Industrial Mall has been a long-time growth space for manufacturing firms, and is also now home to a growing technology sector.

#### **NEARBY AMENITIES**

#### Restaurants

Roman Bistro
Shelley Pie Pizza
Primanti Brothers
Dunkin'
Hunan Palace
Jodi B's
Vincent's Pizza
Taco Bell
Domino's Pizza
And Many More!

### Lodging

Holiday Inn Express Pgh East Hampt